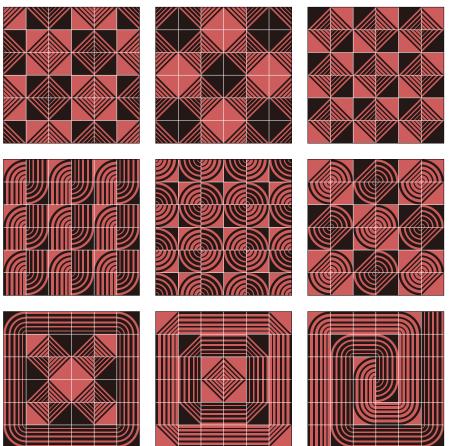

# Geometry Puzzle

The 3-cm cubes (36 in total) allow you to create incredible geometric patterns just by arranging and rearranging them. Moreover, thinking of the formation cultivates mathematical intuition and imagination. As you play with the cubes, you'll be sure to experience new discoveries and wonders...

There are a huge variety of different combinations to make, so go ahead and try! Additionally, you can use your original piece to decorate your room as a stylish ornament for your enjoyment.