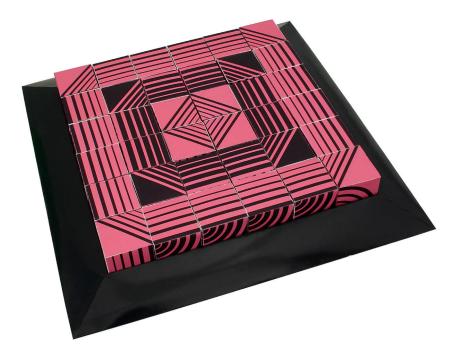

# Geometry Puzzle

The 3-cm cubes (36 in total) allow you to create incredible geometric patterns just by arranging and rearranging them. Moreover, thinking of the formation cultivates mathematical intuition and imagination. As you play with the cubes, you'll be sure to experience new discoveries and wonders...

There are a huge variety of different combinations to make, so go ahead and try! Additionally, you can use your original piece to decorate your room as a stylish ornament for your enjoyment.

#### [Sample]

С