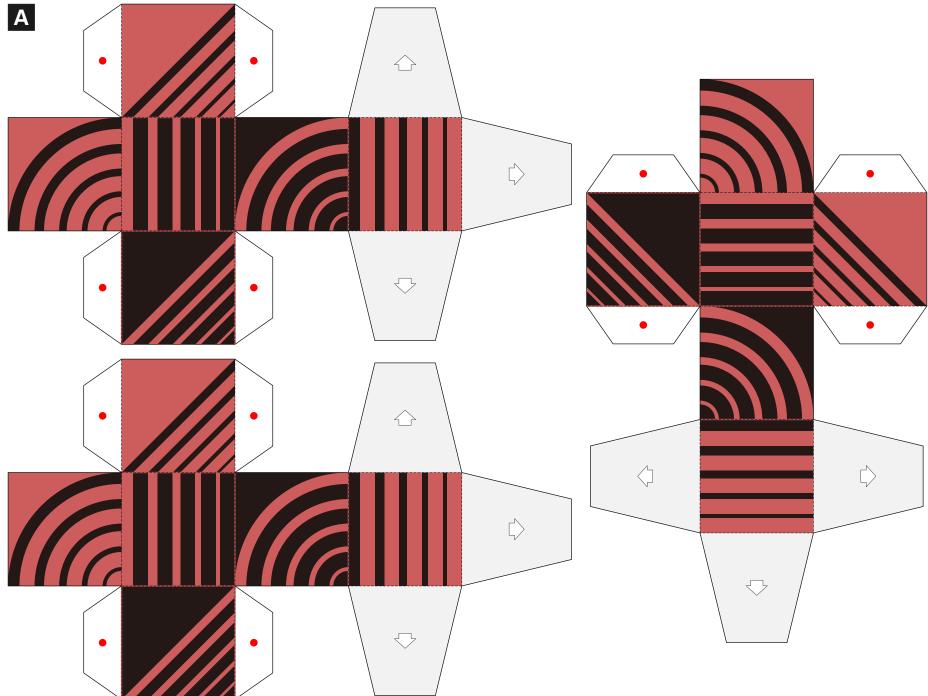

#### Pattern: 19 sheets

Number of parts: 42

Warning: Glue, scissors and other tools may be dangerous to young children so be sure to keep them out of the reach of young children.

# Geometry Puzzle

The 3-cm cubes (36 in total) allow you to create incredible geometric patterns just by arranging and rearranging them. Moreover, thinking of the formation cultivates mathematical intuition and imagination. As you play with the cubes, you'll be sure to experience new discoveries and wonders...