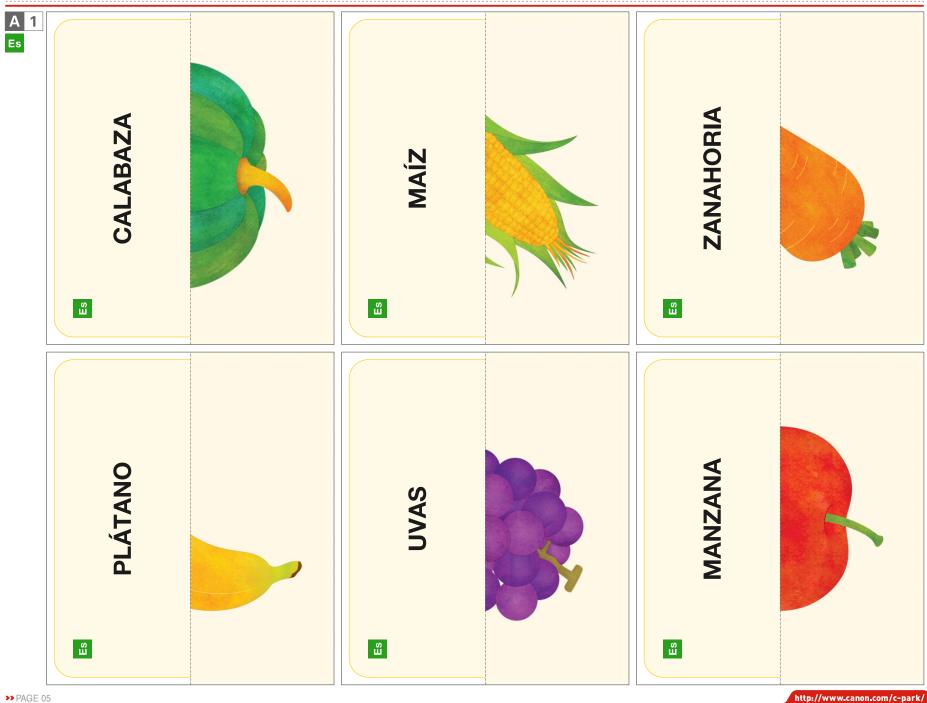

Picture matching word cards are grouped under 'fruits & vegetables' and are available in 6 languages - Japanese, English, German, Spanish, French, and Chinese. You can study the language of your choice. Combine words you know with those you want to learn. If a picture is formed when you turn it over, you are correct! Have fun while studying the languages.