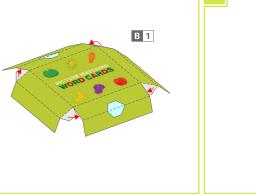

| Ja Japanese                                                                                                                              | English D         | e German Es Spanish                                                                 | h Fr French Zh Chinese                               |
|------------------------------------------------------------------------------------------------------------------------------------------|-------------------|-------------------------------------------------------------------------------------|------------------------------------------------------|
| How to make Pattern: 14 sheets Number of Parts: 75                                                                                       |                   |                                                                                     |                                                      |
| Mountain fold<br>— Valley fold<br>— Scissors line                                                                                        | Cut out Glue spot | You will need: Scissors, glue<br>Assembly tip: Trace along the<br>a sharper, easier | he folds with a ruler and a used pen (no ink) to get |
| A Caution: Glue, scissors and other tools may be dangerous to young children so be sure to keep them out of the reach of young children. |                   |                                                                                     |                                                      |