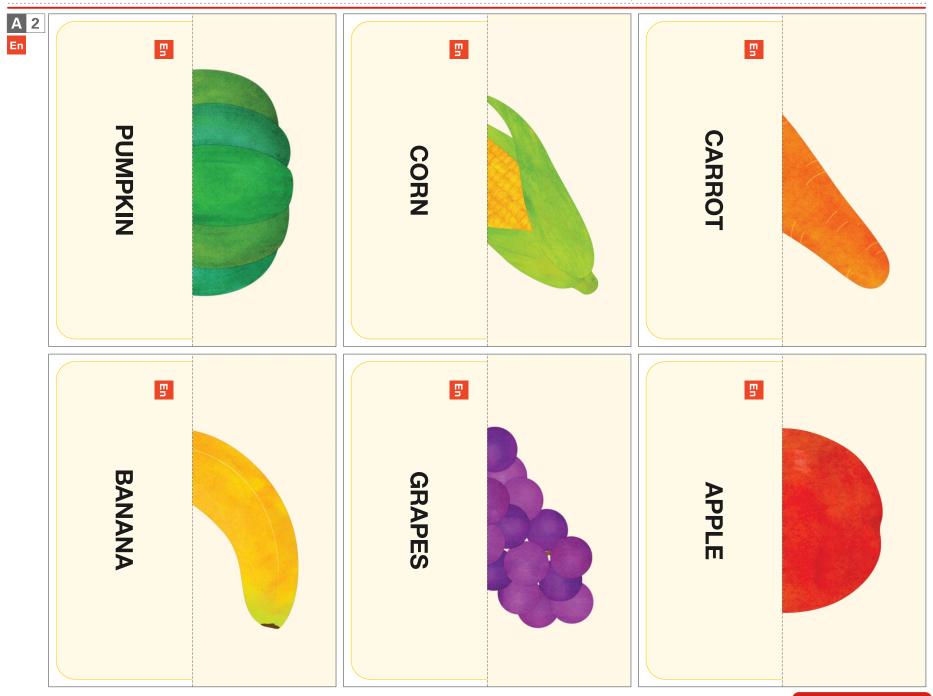

Picture matching word cards are grouped under 'fruits & vegetables' and are available in 6 languages - Japanese, English, German, Spanish, French, and Chinese. You can study the language of your choice. Combine words you know with those you want to learn. If a picture is formed when you turn it over, you are correct! Have fun while studying the languages.