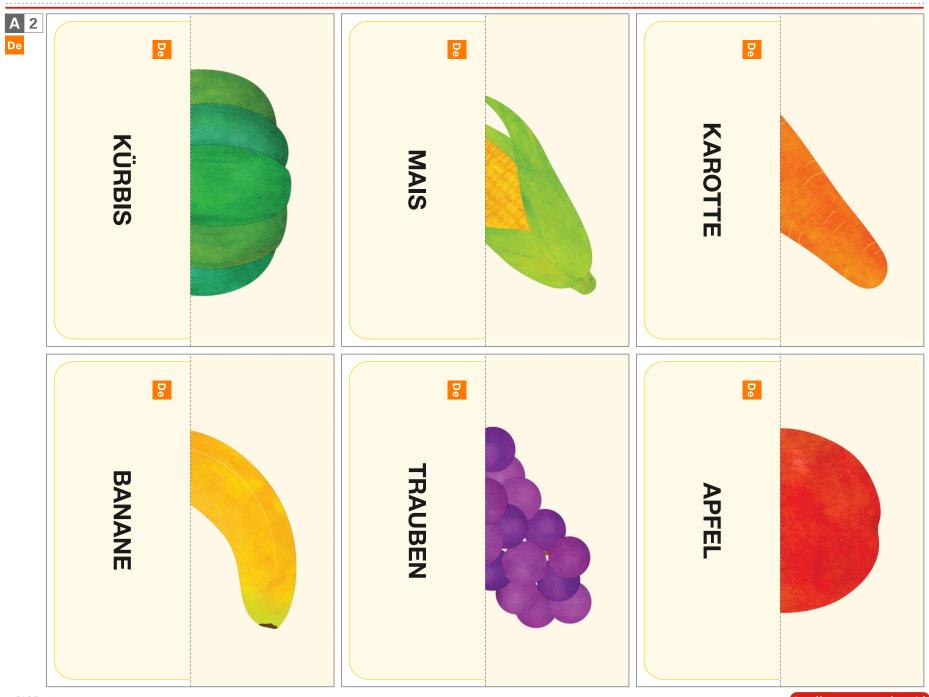

Picture matching word cards are grouped under 'fruits & vegetables' and are available in 6 languages - Japanese, English, German, Spanish, French, and Chinese. You can study the language of your choice. Combine words you know with those you want to learn. If a picture is formed when you turn it over, you are correct! Have fun while studying the languages.