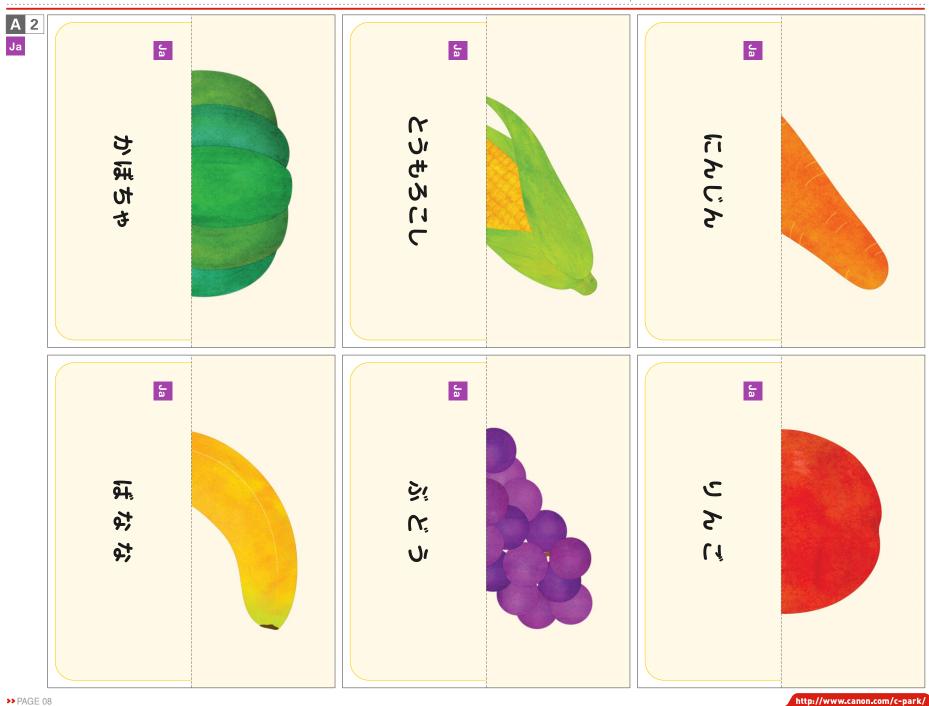

Picture matching word cards are grouped under 'fruits & vegetables' and are available in 6 languages - Japanese, English, German, Spanish, French, and Chinese. You can study the language of your choice. Combine words you know with those you want to learn. If a picture is formed when you turn it over, you are correct! Have fun while studying the languages.