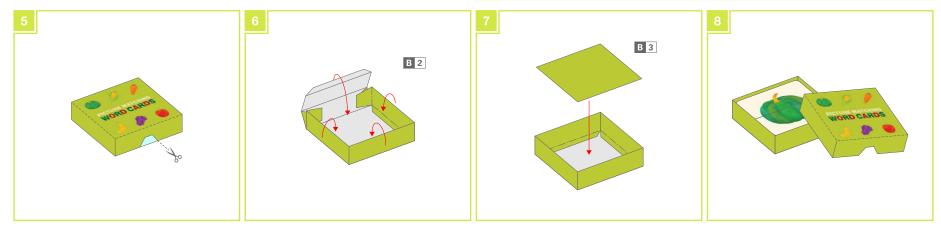

| Ja Japanese                                                                                                                              | English D         | e German Es Spanish                                                                 | h Fr French Zh Chinese                               |
|------------------------------------------------------------------------------------------------------------------------------------------|-------------------|-------------------------------------------------------------------------------------|------------------------------------------------------|
| How to make Pattern: 14 sheets Number of Parts: 75                                                                                       |                   |                                                                                     |                                                      |
| Mountain fold<br>— Valley fold<br>— Scissors line                                                                                        | Cut out Glue spot | You will need: Scissors, glue<br>Assembly tip: Trace along the<br>a sharper, easier | he folds with a ruler and a used pen (no ink) to get |
| A Caution: Glue, scissors and other tools may be dangerous to young children so be sure to keep them out of the reach of young children. |                   |                                                                                     |                                                      |