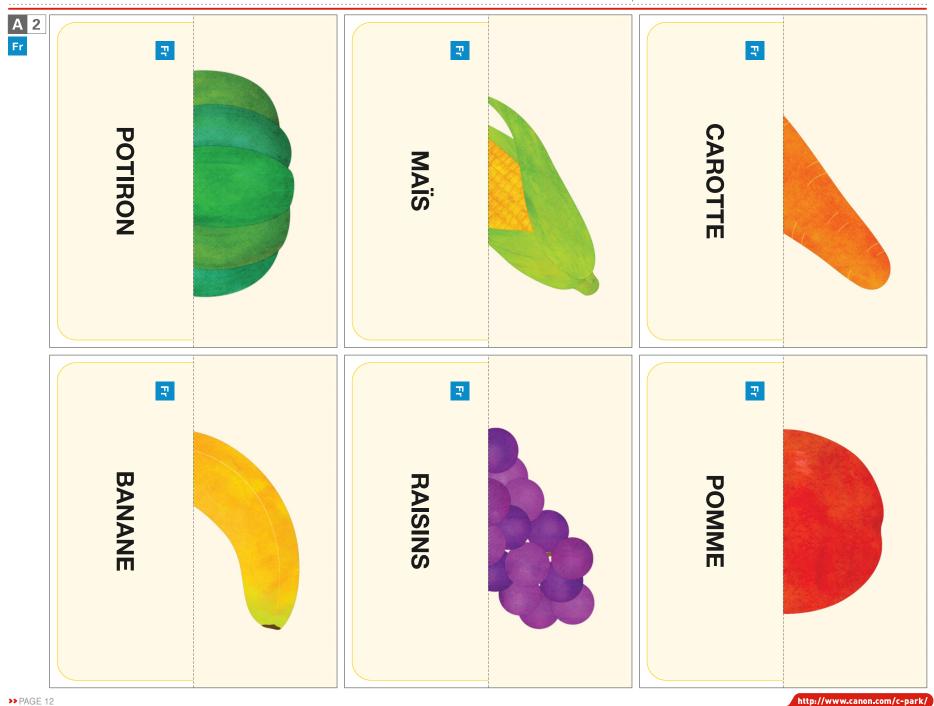

Picture matching word cards are grouped under 'fruits & vegetables' and are available in 6 languages - Japanese, English, German, Spanish, French, and Chinese. You can study the language of your choice. Combine words you know with those you want to learn. If a picture is formed when you turn it over, you are correct! Have fun while studying the languages.