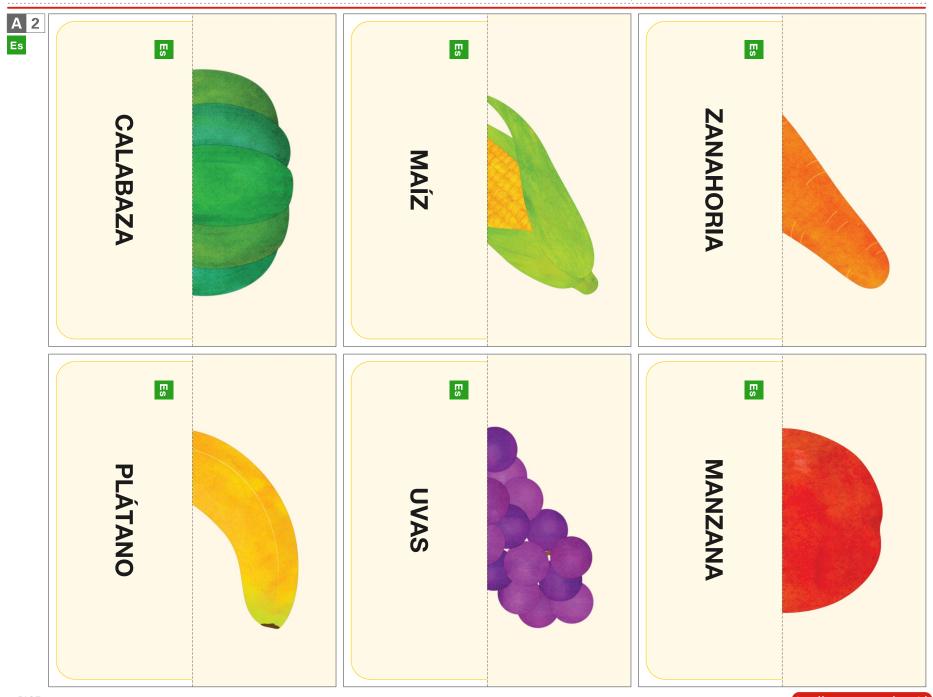

Picture matching word cards are grouped under 'fruits & vegetables' and are available in 6 languages - Japanese, English, German, Spanish, French, and Chinese. You can study the language of your choice. Combine words you know with those you want to learn. If a picture is formed when you turn it over, you are correct! Have fun while studying the languages.