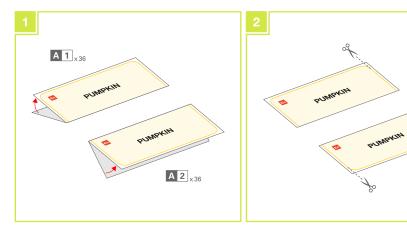

| Ja Japanese                                                                                                                              | English D         | e German Es Spanish                                                                 | h Fr French Zh Chinese                               |
|------------------------------------------------------------------------------------------------------------------------------------------|-------------------|-------------------------------------------------------------------------------------|------------------------------------------------------|
| How to make Pattern: 14 sheets Number of Parts: 75                                                                                       |                   |                                                                                     |                                                      |
| Mountain fold<br>— Valley fold<br>— Scissors line                                                                                        | Cut out Glue spot | You will need: Scissors, glue<br>Assembly tip: Trace along the<br>a sharper, easier | he folds with a ruler and a used pen (no ink) to get |
| A Caution: Glue, scissors and other tools may be dangerous to young children so be sure to keep them out of the reach of young children. |                   |                                                                                     |                                                      |