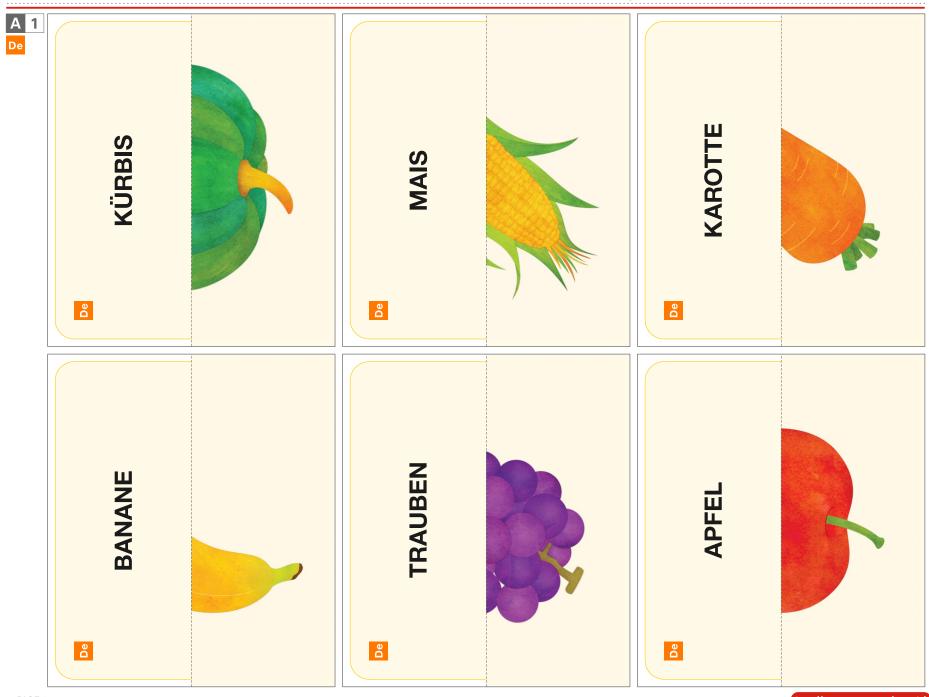

Picture matching word cards are grouped under 'fruits & vegetables' and are available in 6 languages - Japanese, English, German, Spanish, French, and Chinese. You can study the language of your choice. Combine words you know with those you want to learn. If a picture is formed when you turn it over, you are correct! Have fun while studying the languages.