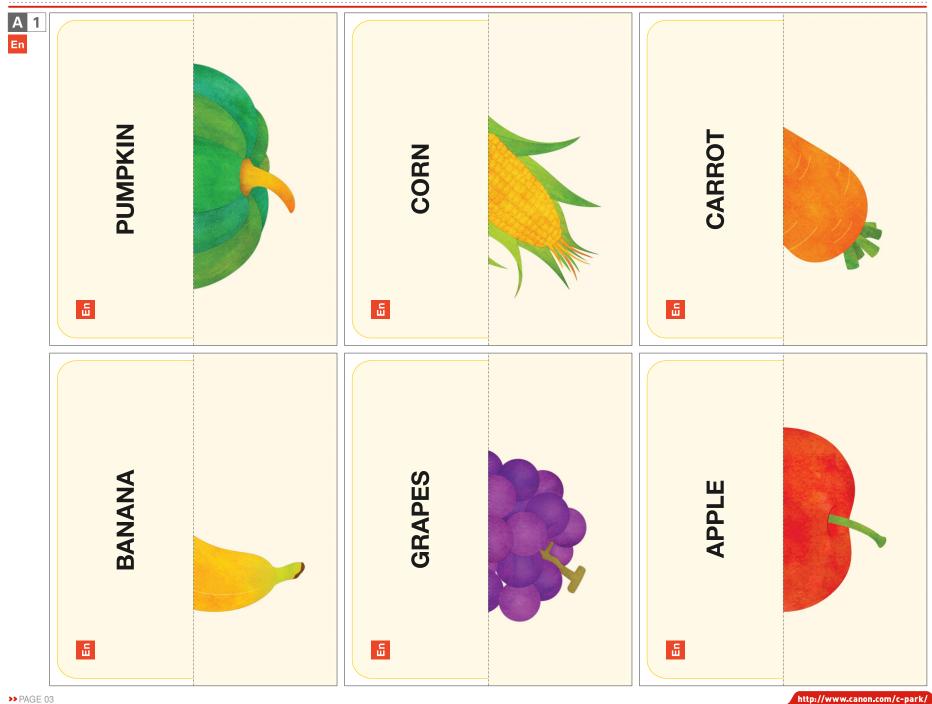

Picture matching word cards are grouped under 'fruits & vegetables' and are available in 6 languages - Japanese, English, German, Spanish, French, and Chinese. You can study the language of your choice. Combine words you know with those you want to learn. If a picture is formed when you turn it over, you are correct! Have fun while studying the languages.