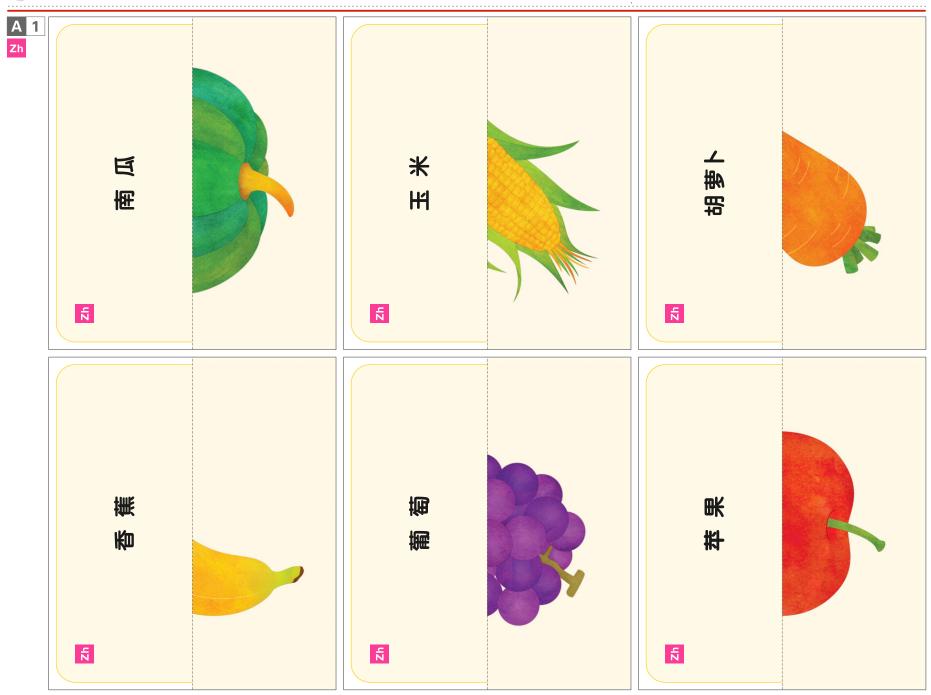

Picture matching word cards are grouped under 'fruits & vegetables' and are available in 6 languages - Japanese, English, German, Spanish, French, and Chinese. You can study the language of your choice. Combine words you know with those you want to learn. If a picture is formed when you turn it over, you are correct! Have fun while studying the languages.