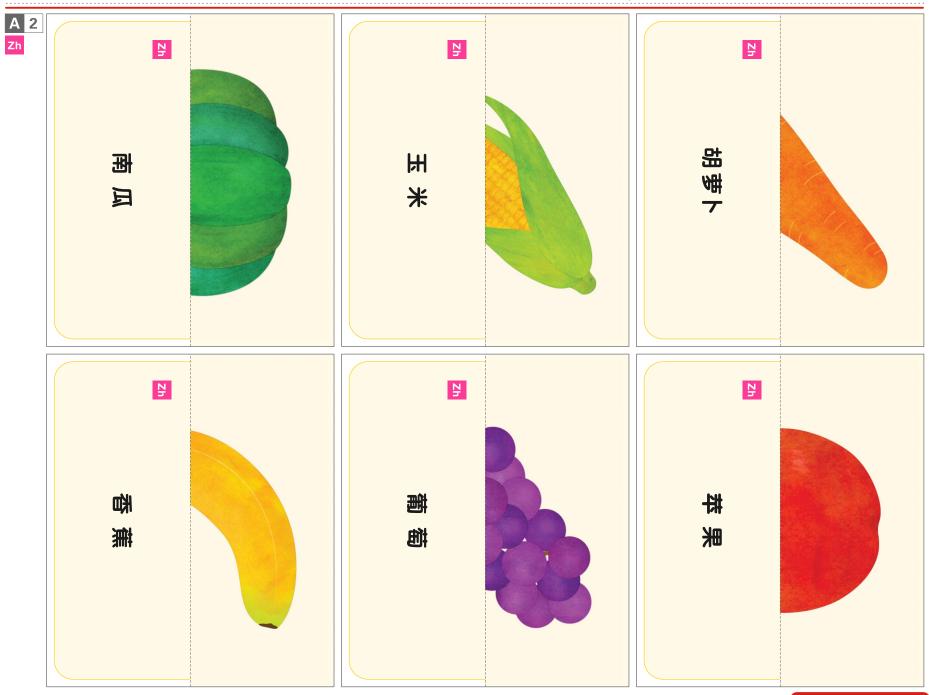

Picture matching word cards are grouped under 'fruits & vegetables' and are available in 6 languages - Japanese, English, German, Spanish, French, and Chinese. You can study the language of your choice. Combine words you know with those you want to learn. If a picture is formed when you turn it over, you are correct! Have fun while studying the languages.