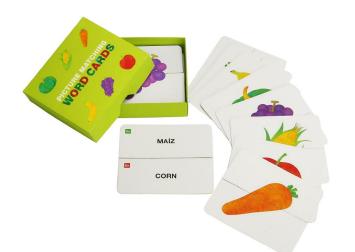

Picture matching word cards are grouped under 'fruits & vegetables' and are available in 6 languages - Japanese, English, German, Spanish, French, and Chinese. You can study the language of your choice. Combine words you know with those you want to learn. If a picture is formed when you turn it over, you are correct! Have fun while studying the languages.