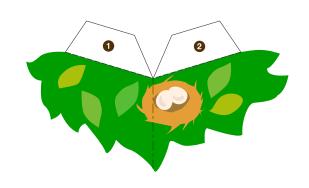

# CREATIVE PARK Pop-up ABC Whale Xylophone : Finished model http://www.canon.com/c-park/ ©Bookmark Inc.





## **CREATIVE PARK** Pop-up ABC **Queen** : Assembly Instructions

How to build the book Glue in the order of the numbers.

©Canon Inc. http://www.canon.com/c-park/ ©Bookmark Inc. Canon



Prepare the materials.Cut out the parts and give mountain and valley folding in advance.





























# Canon

# CREATIVE PARK

http://www.canon.com/c-park/ © Canon Inc. © Bookmark Inc.

#### **CREATIVE PARK** Pop-up ABC **Reinbow** : Assembly Instructions



















## **CREATIVE PARK** Pop-up ABC **Shell** : Assembly Instructions







## CREATIVE PARK Pop-up ABC Shell : Pattern





#### **CREATIVE PARK** Pop-up ABC **Tree** : Assembly Instructions





#### Canon



Give a mountain fold, glue it and cut off the part drawn on the part.























http://www.canon.com/c-park/ © Canon Inc. © Bookmark Inc.

## **CREATIVE PARK** Pop-up ABC **Umbrella** : Assembly Instructions















©Canon Inc.

http://www.canon.com/c-park/ ©Bookmark Inc.

#### **CREATIVE PARK** Pop-up ABC **Violin** : Assembly Instructions

©Canon Inc. http://www.canon.com/c-park/ ©Bookmark Inc.



Canon

# **CREATIVE PARK** Pop-up ABC **Violin** : Pattern



CREATIVE PARK Pop-up ABC Violin : Pattern













http://www.canon.com/c-park/ © Canon Inc. © Bookmark Inc.

## **CREATIVE PARK** Pop-up ABC Whale : Assembly Instructions





## **CREATIVE PARK** Pop-up ABC Whale : Pattern













## **CREATIVE PARK** Pop-up ABC **Xylophone** : Assembly Instructions