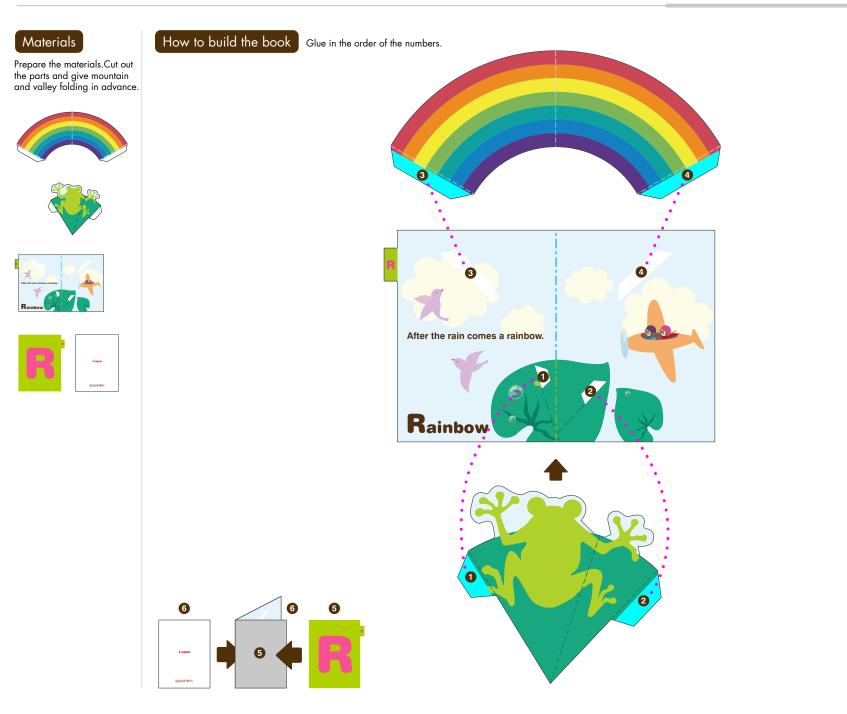

#### **CREATIVE PARK** Pop-up ABC **Reinbow** : Assembly Instructions

#### Assembly Instructions · Pattern Thirty-eight A4 sheets (No. 1 to No. 38)

Notation Key Mountain fold (dotted line) Valley fold (dashed and dotted line) Scissors line (solid line) Guidelines (dotted lines) Align these guidelines when gluing pieces together. Arrow indicates Glue spot (Red dot) position for gluing Glue reverse side or insertion. (Green dot) \* The following are used in the assembly instructions. Indicates reverse side of paper.

> Indicates front/reverse of sections to be glued. Glue the same numbers to each other.