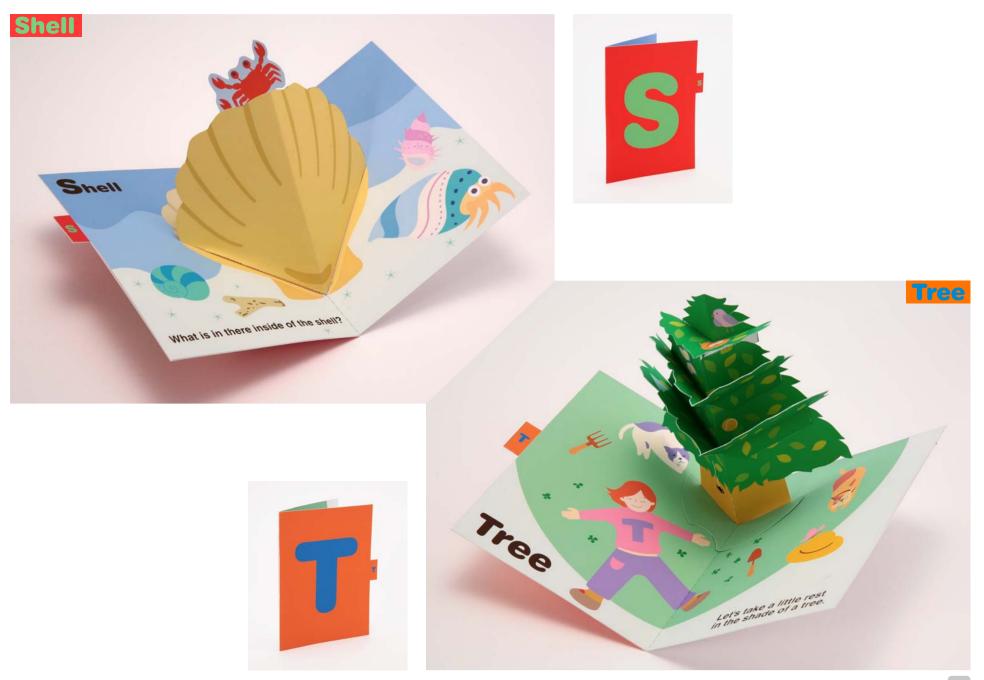

rs, and other utensils and materials that may be dangerous to young children.

Please work somewhere out of reach of young children.

#### Assembly Instructions · Pattern Thirty-eight A4 sheets (No. 1 to No. 38)

Notation Key Mountain fold (dotted line) Valley fold (dashed and dotted line) Scissors line (solid line) Guidelines (dotted lines) Align these guidelines when gluing pieces together. Arrow indicates Glue spot (Red dot) position for gluing Glue reverse side or insertion. (Green dot) \* The following are used in the assembly instructions. Indicates reverse side of paper.

> Indicates front/reverse of sections to be glued. Glue the same numbers to each other.



## CREATIVE PARK Pop-up ABC Queen Rainbow : Finished model





## CREATIVE PARK Pop-up ABC Shell Tree : Finished model





## CREATIVE PARK Pop-up ABC Umbrella Violin : Finished model





# CREATIVE PARK Pop-up ABC Whale Xylophone : Finished model http://www.canon.com/c-park/ ©Bookmark Inc.





## **CREATIVE PARK** Pop-up ABC **Queen** : Assembly Instructions

How to build the book Glue in the order of the numbers.

©Canon Inc. http://www.canon.com/c-park/ ©Bookmark Inc. Canon



Prepare the materials.Cut out the parts and give mountain and valley folding in advance.





























# Canon

# CREATIVE PARK

http://www.canon.com/c-park/ © Canon Inc. © Bookmark Inc.

#### **CREATIVE PARK** Pop-up ABC **Reinbow** : Assembly Instructions



















## **CREATIVE PARK** Pop-up ABC **Shell** : Assembly Instructions







## CREATIVE PARK Pop-up ABC Shell : Pattern





#### **CREATIVE PARK