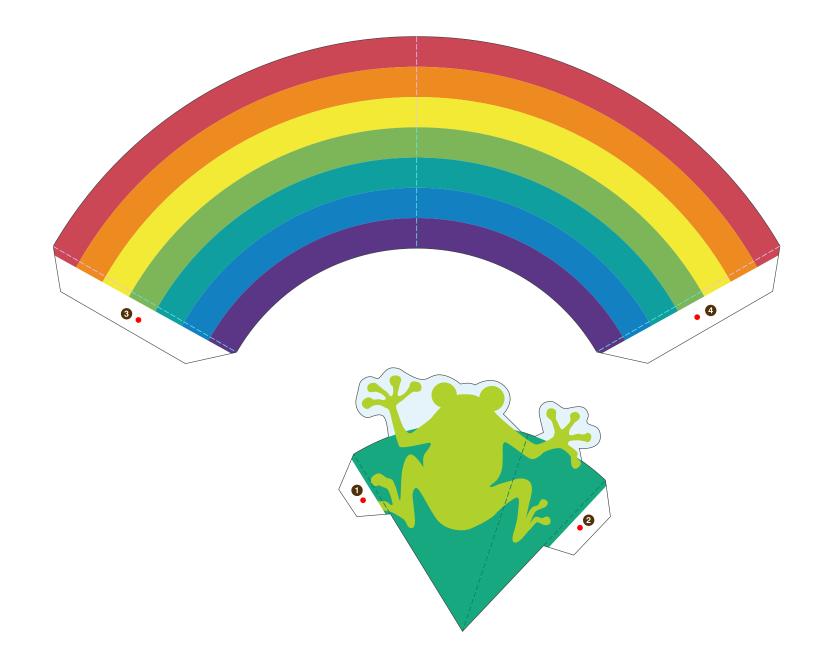

#### **CREATIVE PARK** Pop-up ABC **Reinbow** : Assembly Instructions

#### Assembly Instructions · Pattern Thirty-eight A4 sheets (No. 1 to No. 38)

Notation Key Mountain fold (dotted line) Valley fold (dashed and dotted line) Scissors line (solid line) Guidelines (dotted lines) Align these guidelines when gluing pieces together. Arrow indicates Glue spot (Red dot) position for gluing Glue reverse side or insertion. (Green dot) \* The following are used in the assembly instructions. Indicates reverse side of paper.

> Indicates front/reverse of sections to be glued. Glue the same numbers to each other.