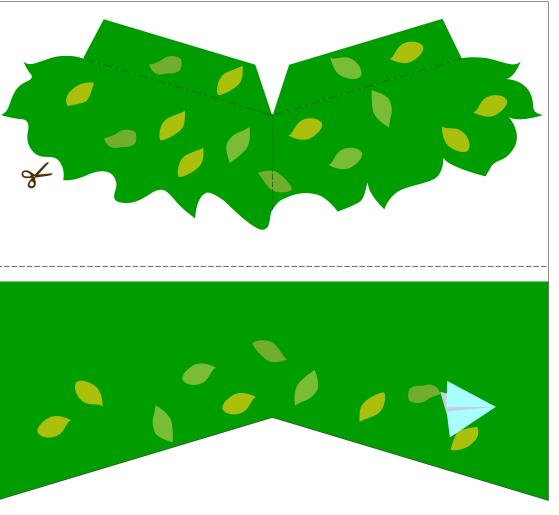

n.com/c-park/ ©Bookmark Inc.





## **CREATIVE PARK** Pop-up ABC **Queen** : Assembly Instructions

How to build the book Glue in the order of the numbers.

©Canon Inc. http://www.canon.com/c-park/ ©Bookmark Inc. Canon



Prepare the materials.Cut out the parts and give mountain and valley folding in advance.





























# Canon

# CREATIVE PARK

http://www.canon.com/c-park/ © Canon Inc. © Bookmark Inc.

#### **CREATIVE PARK** Pop-up ABC **Reinbow** : Assembly Instructions



















## **CREATIVE PARK** Pop-up ABC **Shell** : Assembly Instructions







## CREATIVE PARK Pop-up ABC Shell : Pattern





#### **CREATIVE PARK** Pop-up ABC **Tree** : Assembly Instructions





#### Canon



Give a mountain fold, glue it and cut off the part drawn on the part.























http://www.canon.com/c-park/ © Canon Inc. © Bookmark Inc.

## **CREATIVE PARK** Pop-up ABC **Umbrella** : Assembly Instructions















©Canon Inc.

http://www.canon.com/c-park/ ©Bookmark Inc.

#### **CREATIVE PARK** Pop-up ABC **Violin** : Assembly Instructions

©Canon Inc. http://www.canon.com/c-park/ ©Bookmark Inc.



Canon

# **CREATIVE PARK** Pop-up ABC **Violin** : Pattern



CREATIVE PARK Pop-up ABC Violin : Pattern













http://www.canon.com/c-park/ © Canon Inc. © Bookmark Inc.

## **CREATIVE PARK** Pop-up ABC Whale : Assembly Instructions





## **CREATIVE PARK** Pop-up ABC Whale : Pattern













## **CREATIVE PARK** Pop-up ABC **Xylophone** : Assembly Instructions



















http://www.canon.com/c-park/ © Canon Inc. © Bookmark Inc.