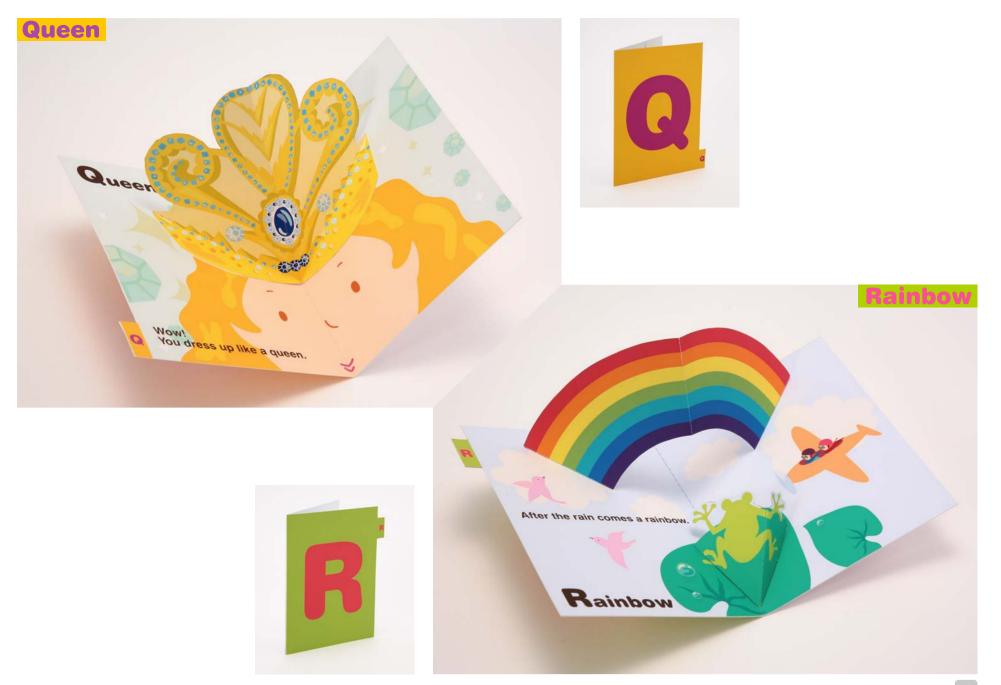

pattern sheets.
- This papercraft involves using glue, scissors, and other utensils and materials that may be dangerous to young children.

Please work somewhere out of reach of young children.

#### Assembly Instructions · Pattern Thirty-eight A4 sheets (No. 1 to No. 38)

Notation Key Mountain fold (dotted line) Valley fold (dashed and dotted line) Scissors line (solid line) Guidelines (dotted lines) Align these guidelines when gluing pieces together. Arrow indicates Glue spot (Red dot) position for gluing Glue reverse side or insertion. (Green dot) \* The following are used in the assembly instructions. Indicates reverse side of paper.

> Indicates front/reverse of sections to be glued. Glue the same numbers to each other.



## CREATIVE PARK Pop-up ABC Queen Rainbow : Finished model





## CREATIVE PARK Pop-up ABC Shell Tree : Finished model





## CREATIVE PARK Pop-up ABC Umbrella Violin : Finished model





# CREATIVE PARK Pop-up ABC Whale Xylophone : Finished model http://www.canon.com/c-park/ ©Bookmark Inc.





## **CREATIVE PARK** Pop-up ABC **Queen** : Assembly Instructions

How to build the book Glue in the order of the numbers.

©Canon Inc. http://www.canon.com/c-park/ ©Bookmark Inc. Canon



Prepare the materials.Cut out the parts and give mountain and valley folding in advance.





























# Canon

# CREATIVE PARK

http://www.canon.com/c-park/ © Canon Inc. © Bookmark Inc.

#### **CREATIVE PARK** Pop-up ABC **Reinbow** : Assembly Instructions



















## **CREATIVE PARK** Pop-up ABC **Shell** : Assembly Instructions







## CREAT