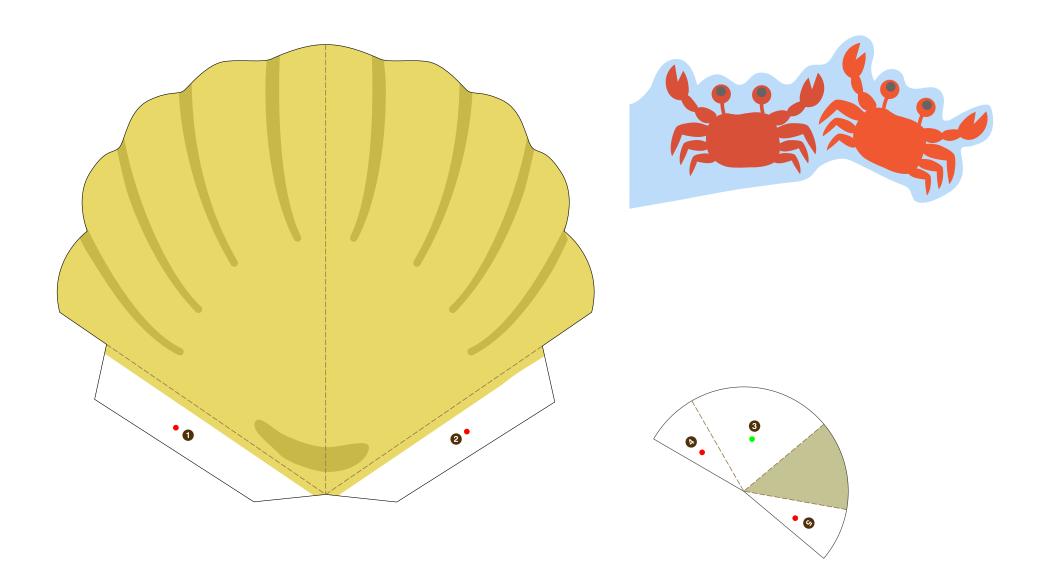

model





## CREATIVE PARK Pop-up ABC Shell Tree : Finished model





## CREATIVE PARK Pop-up ABC Umbrella Violin : Finished model





# CREATIVE PARK Pop-up ABC Whale Xylophone : Finished model http://www.canon.com/c-park/ ©Bookmark Inc.





## **CREATIVE PARK** Pop-up ABC **Queen** : Assembly Instructions

How to build the book Glue in the order of the numbers.

©Canon Inc. http://www.canon.com/c-park/ ©Bookmark Inc. Canon



Prepare the materials.Cut out the parts and give mountain and valley folding in advance.





























# Canon

# CREATIVE PARK

http://www.canon.com/c-park/ © Canon Inc. © Bookmark Inc.

#### **CREATIVE PARK** Pop-up ABC **Reinbow** : Assembly Instructions



















## **CREATIVE PARK** Pop-up ABC **Shell** : Assembly Instructions







## CREATIVE PARK Pop-up ABC Shell : Pattern





#### **CREATIVE PARK** Pop-up ABC **Tree** : Assembly Instructions





#### Canon



Give a mountain fold, glue it and cut off the part drawn on the part.























http://www.canon.com/c-park/ © Canon Inc. © Bookmark Inc.

## **CREATIVE PARK** Pop-up ABC **Umbrella** : Assembly Instructions















©Canon Inc.

http://www.canon.com/c-park/ ©Bookmark Inc.

#### **CREATIVE PARK** Pop-up ABC **Violin** : Assembly Instructions

©Canon Inc. http://www.canon.com/c-park/ ©Bookmark Inc.



Canon

# **CREATIVE PARK** Pop-up ABC **Violin** : Pattern



CREATIVE PARK Pop-up ABC Violin : Pattern













http://www.canon.com/c-park/ © Canon Inc. © Bookmark Inc.

## **CREATIVE PARK** Pop-up ABC Whale : Assembly Instructions