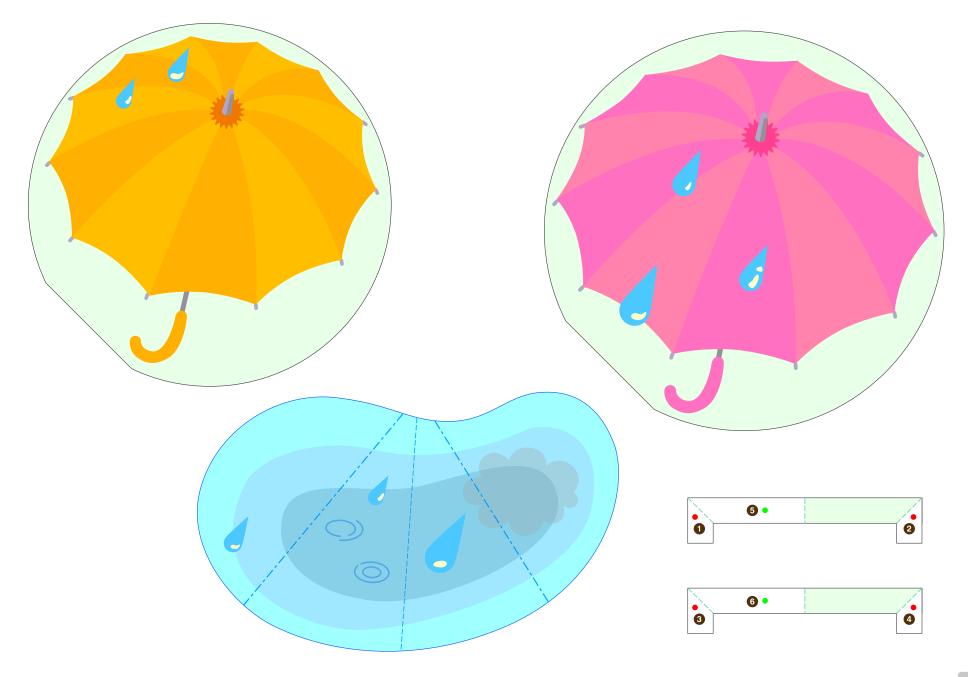

## **CREATIVE PARK** Pop-up ABC **Umbrella** : Assembly Instructions

©Canon Inc.

http://www.canon.com/c-park/ ©Bookmark Inc.