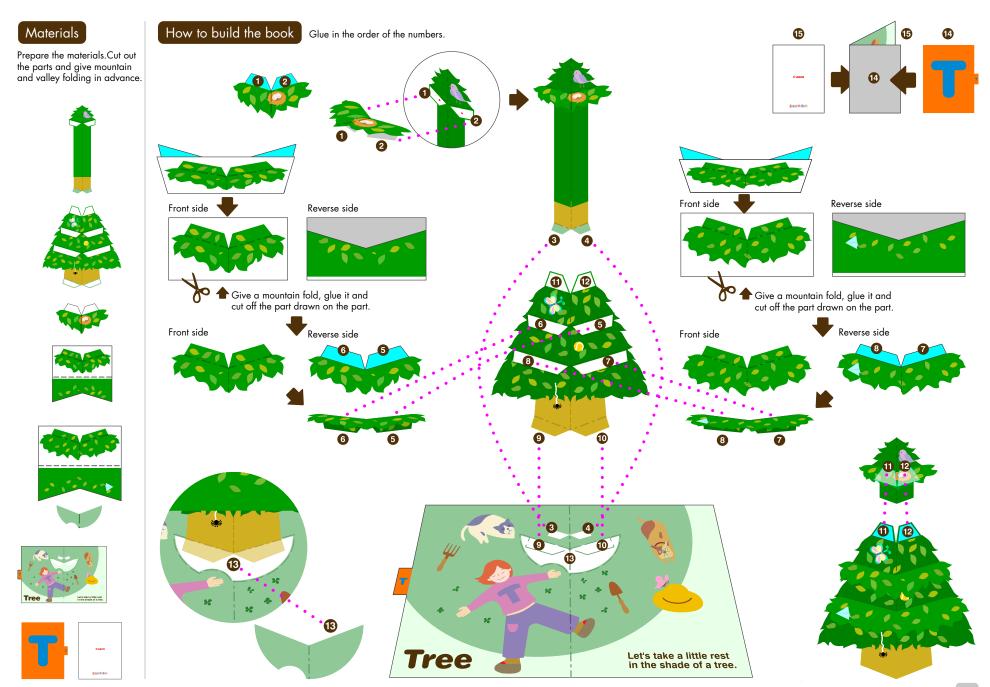

nished model





# CREATIVE PARK Pop-up ABC Whale Xylophone : Finished model http://www.canon.com/c-park/ ©Bookmark Inc.





## **CREATIVE PARK** Pop-up ABC **Queen** : Assembly Instructions

How to build the book Glue in the order of the numbers.

©Canon Inc. http://www.canon.com/c-park/ ©Bookmark Inc. Canon



Prepare the materials.Cut out the parts and give mountain and valley folding in advance.





























# Canon

# CREATIVE PARK

http://www.canon.com/c-park/ © Canon Inc. © Bookmark Inc.

#### **CREATIVE PARK** Pop-up ABC **Reinbow** : Assembly Instructions



















## **CREATIVE PARK** Pop-up ABC **Shell** : Assembly Instructions







## CREATIVE PARK Pop-up ABC Shell : Pattern





#### **CREATIVE PARK** Pop-up ABC **Tree** : Assembly Instructions





#### Canon



Give a mountain fold, glue it and cut off the part drawn on the part.























http://www.canon.com/c-park/ © Canon Inc. © Bookmark Inc.

## **CREATIVE PARK** Pop-up ABC **Umbrella** : Assembly Instructions















©Canon Inc.

http://www.canon.com/c-park/ ©Bookmark Inc.

#### **CREATIVE PARK** Pop-up ABC **Violin** : Assembly Instructions

©Canon Inc. http://www.canon.com/c-park/ ©Bookmark Inc.



Canon

# **CREATIVE PARK** Pop-up ABC **Violin** : Pattern



CREATIVE PARK Pop-up ABC Violin : Pattern













http://www.canon.com/c-park/ © Canon Inc. © Bookmark Inc.

## **CREATIVE PARK** Pop-up ABC Whale : Assembly Instructions





## **CREATIVE PARK** Pop-up ABC Whale : Pattern













## **CREATIVE PARK** Pop-up ABC **Xylophone** : Assembly