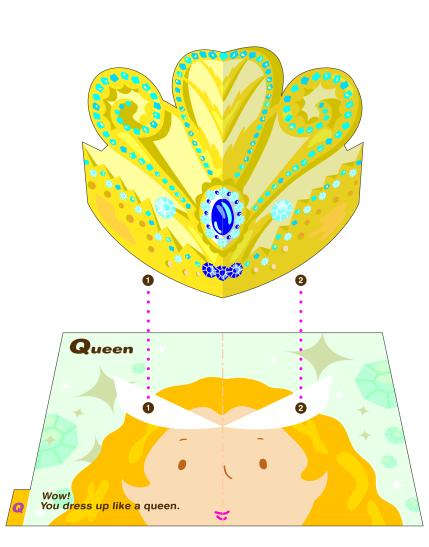

## **CREATIVE PARK** Pop-up ABC **Queen** : Assembly Instructions

How to build the book Glue in the order of the numbers.

©Canon Inc. http://www.canon.com/c-park/ ©Bookmark Inc. Canon

Prepare the materials.Cut out the parts and give mountain and valley folding in advance.