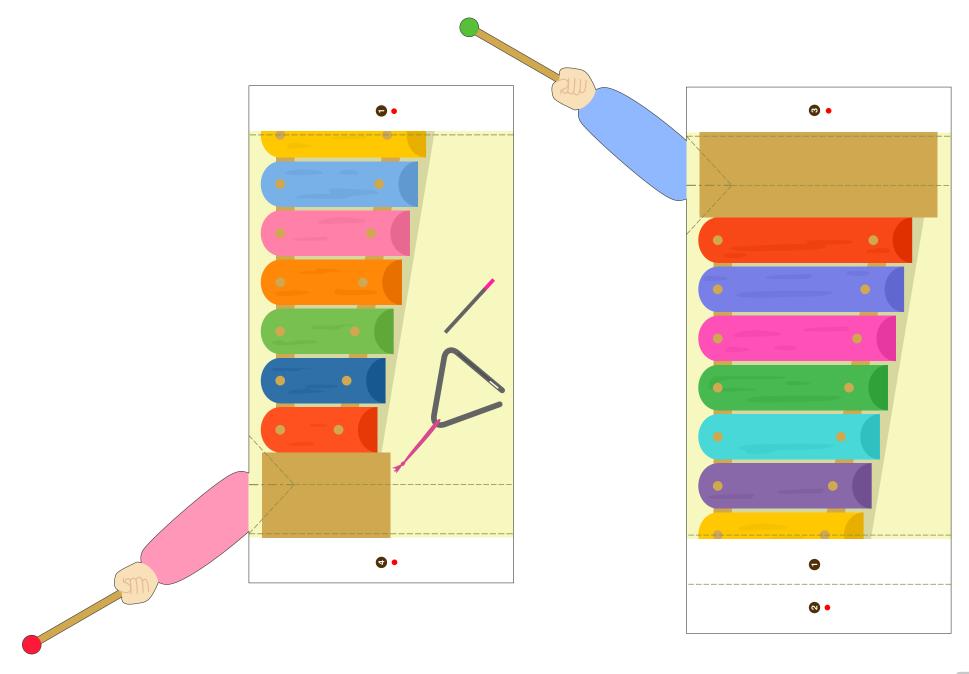

## **CREATIVE PARK** Pop-up ABC **Xylophone** : Assembly Instructions

http://www.canon.com/c-park/ © Canon Inc. © Bookmark Inc.

#### Assembly Instructions · Pattern Thirty-eight A4 sheets (No. 1 to No. 38)

Notation Key Mountain fold (dotted line) Valley fold (dashed and dotted line) Scissors line (solid line) Guidelines (dotted lines) Align these guidelines when gluing pieces together. Arrow indicates Glue spot (Red dot) position for gluing Glue reverse side or insertion. (Green dot) \* The following are used in the assembly instructions. Indicates reverse side of paper.

> Indicates front/reverse of sections to be glued. Glue the same numbers to each other.