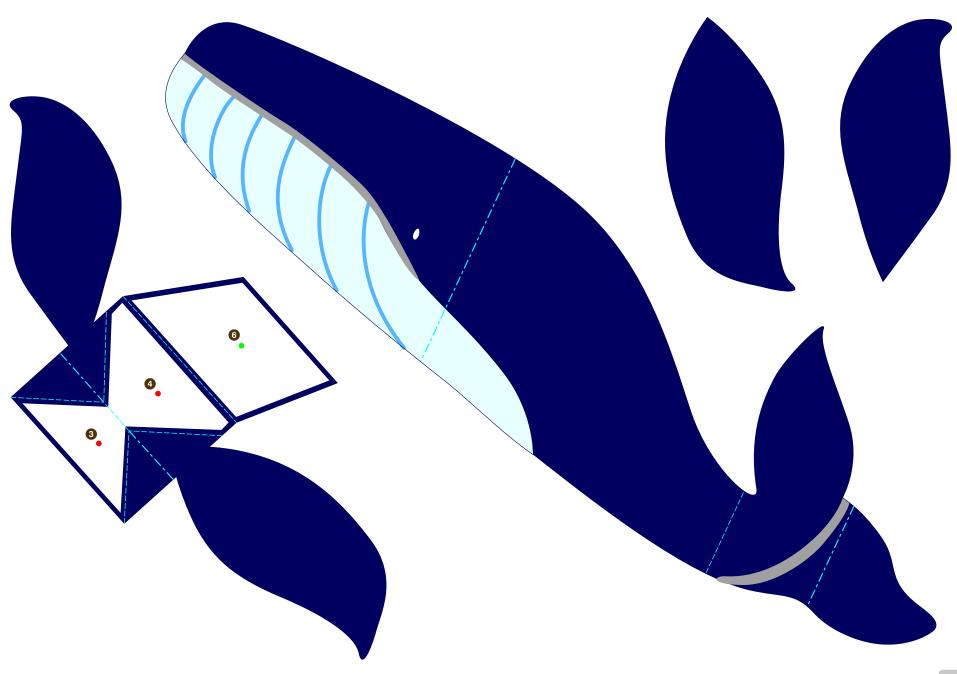

# **CREATIVE PARK** Pop-up ABC **Tree** : Assembly Instructions





#### Canon



Give a mountain fold, glue it and cut off the part drawn on the part.























http://www.canon.com/c-park/ © Canon Inc. © Bookmark Inc.

## **CREATIVE PARK** Pop-up ABC **Umbrella** : Assembly Instructions















©Canon Inc.

http://www.canon.com/c-park/ ©Bookmark Inc.

#### **CREATIVE PARK** Pop-up ABC **Violin** : Assembly Instructions

©Canon Inc. http://www.canon.com/c-park/ ©Bookmark Inc.



Canon

# **CREATIVE PARK** Pop-up ABC **Violin** : Pattern



CREATIVE PARK Pop-up ABC Violin : Pattern













http://www.canon.com/c-park/ © Canon Inc. © Bookmark Inc.

## **CREATIVE PARK** Pop-up ABC Whale : Assembly Instructions





## **CREATIVE PARK** Pop-up ABC Whale : Pattern













## **CREATIVE PARK** Pop-up ABC **Xylophone** : Assembly Instructions



















http://www.canon.com/c-park/ © Canon Inc. © Bookmark Inc.