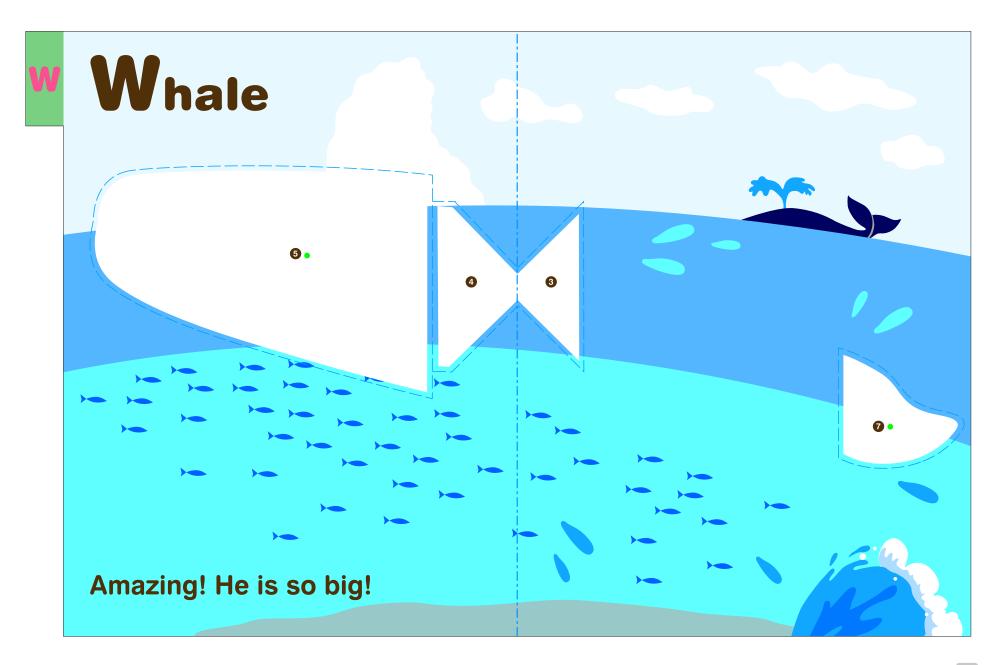

CREATIVE PARK** Pop-up ABC **Tree** : Assembly Instructions





#### Canon



Give a mountain fold, glue it and cut off the part drawn on the part.























http://www.canon.com/c-park/ © Canon Inc. © Bookmark Inc.

## **CREATIVE PARK** Pop-up ABC **Umbrella** : Assembly Instructions















©Canon Inc.

http://www.canon.com/c-park/ ©Bookmark Inc.

#### **CREATIVE PARK** Pop-up ABC **Violin** : Assembly Instructions

©Canon Inc. http://www.canon.com/c-park/ ©Bookmark Inc.



Canon

# **CREATIVE PARK** Pop-up ABC **Violin** : Pattern



CREATIVE PARK Pop-up ABC Violin : Pattern













http://www.canon.com/c-park/ © Canon Inc. © Bookmark Inc.

## **CREATIVE PARK** Pop-up ABC Whale : Assembly Instructions





## **CREATIVE PARK** Pop-up ABC Whale : Pattern













## **CREATIVE PARK** Pop-up ABC **Xylophone** : Assembly Instructions



















http://www.canon.com/c-park/ © Canon Inc. © Bookmark Inc.