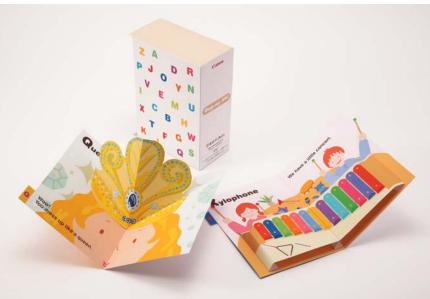

## CREATIVE PARK Pop-up ABC Queen Rainbow : Finished model

# CREATIVE PARK Pop-up ABC Whale Xylophone : Finished model http://www.canon.com/c-park/ ©Bookmark Inc.