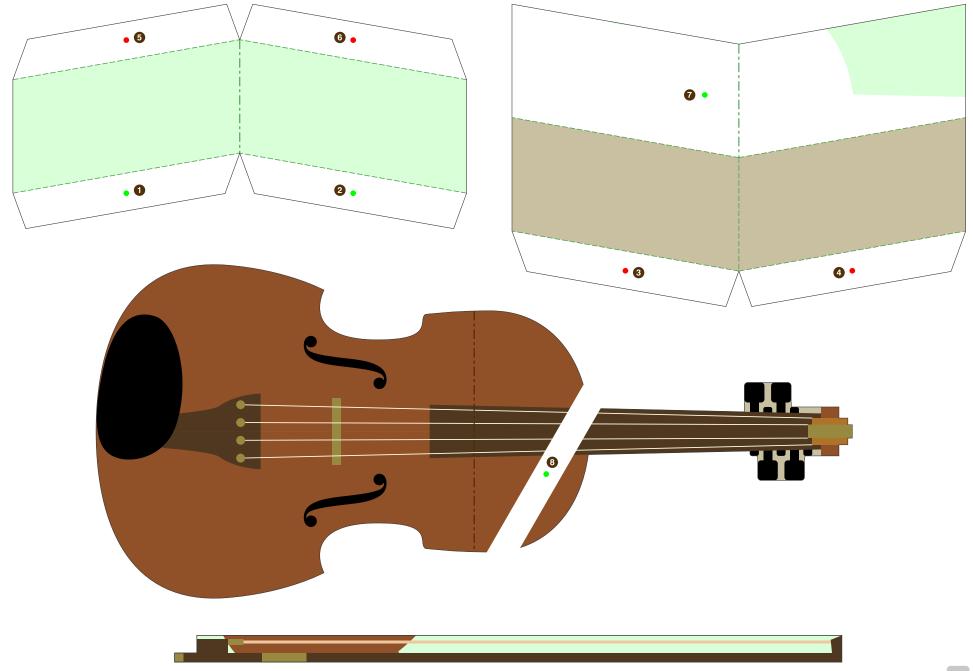

# **CREATIVE PARK** Pop-up ABC **Violin** : Pattern

CREATIVE PARK Pop-up ABC Violin : Pattern

http://www.canon.com/c-park/ © Canon Inc. © Bookmark Inc.