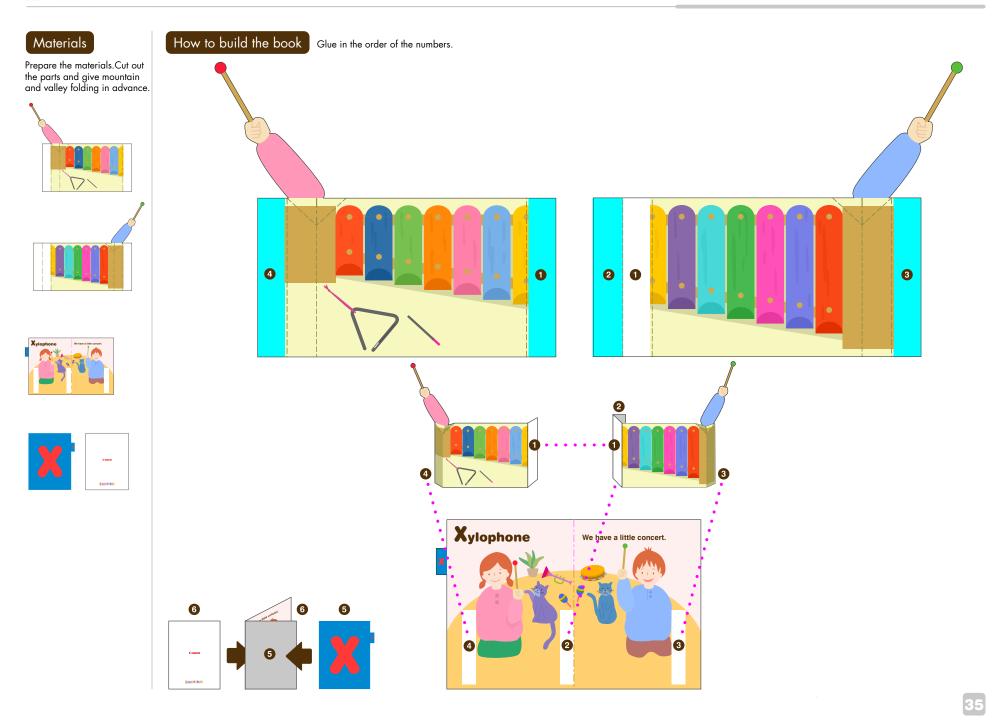

## **CREATIVE PARK** Pop-up ABC **Xylophone** : Assembly Instructions

http://www.canon.com/c-park/ © Canon Inc. © Bookmark Inc.

#### Assembly Instructions · Pattern Thirty-eight A4 sheets (No. 1 to No. 38)

Notation Key Mountain fold (dotted line) Valley fold (dashed and dotted line) Scissors line (solid line) Guidelines (dotted lines) Align these guidelines when gluing pieces together. Arrow indicates Glue spot (Red dot) position for gluing Glue reverse side or insertion. (Green dot) \* The following are used in the assembly instructions. Indicates reverse side of paper.

> Indicates front/reverse of sections to be glued. Glue the same numbers to each other.