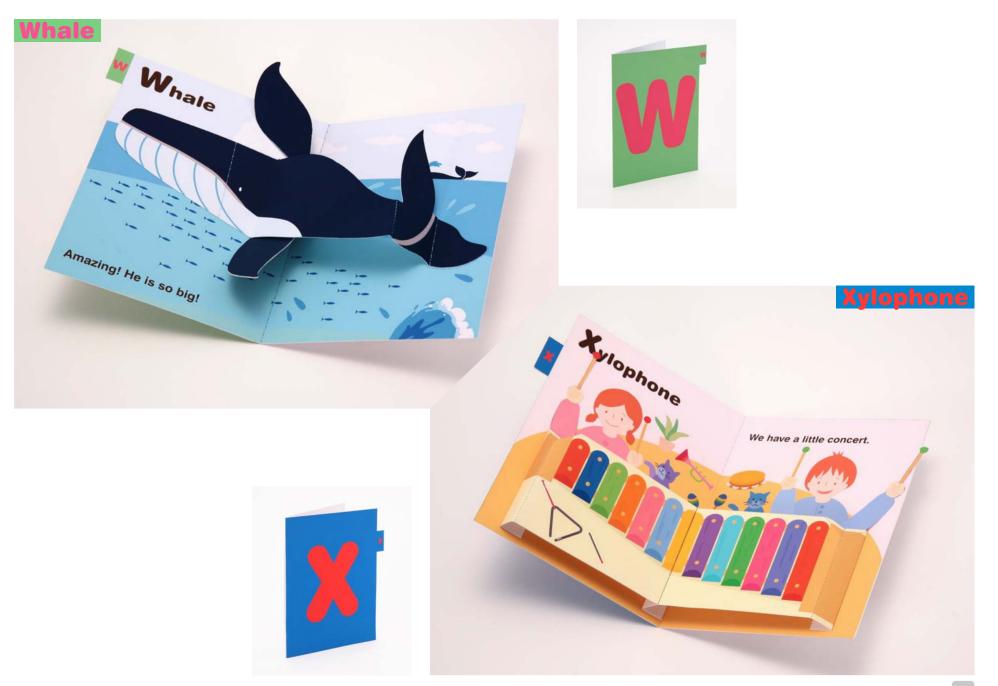

# CREATIVE PARK Pop-up ABC Whale Xylophone : Finished model http://www.canon.com/c-park/ ©Bookmark Inc.