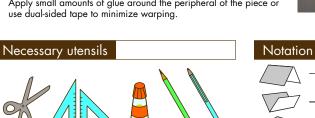

Apply small amounts of glue around the peripheral of the piece or use dual-sided tape to minimize warping.

scissors, set square, glue, pencil, used ballpoint pen