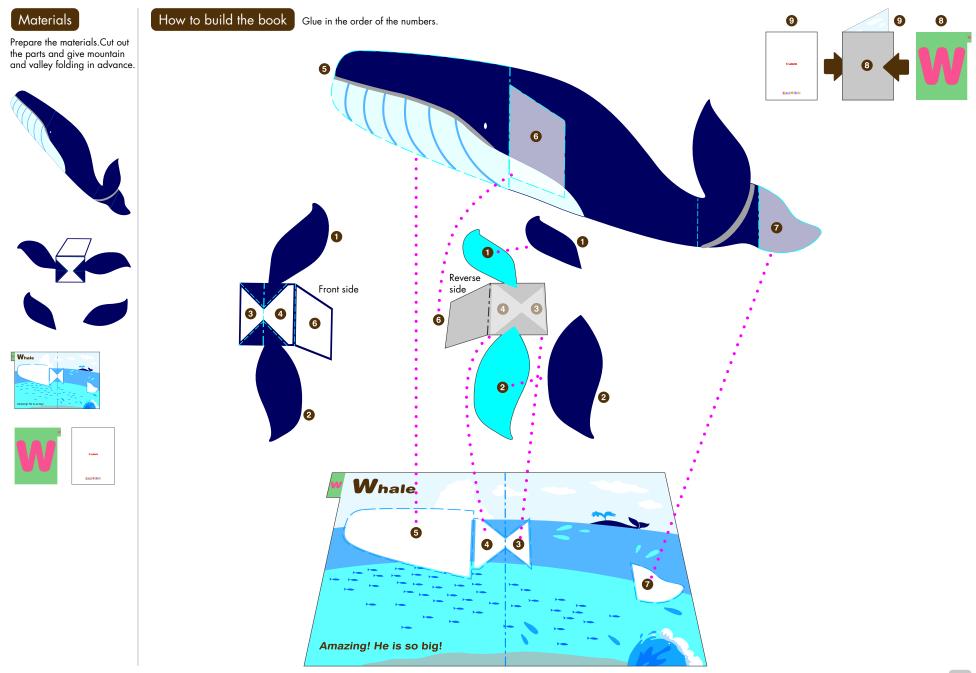

## **CREATIVE PARK** Pop-up ABC Whale : Assembly Instructions

#### Assembly Instructions · Pattern Thirty-eight A4 sheets (No. 1 to No. 38)

Notation Key Mountain fold (dotted line) Valley fold (dashed and dotted line) Scissors line (solid line) Guidelines (dotted lines) Align these guidelines when gluing pieces together. Arrow indicates Glue spot (Red dot) position for gluing Glue reverse side or insertion. (Green dot) \* The following are used in the assembly instructions. Indicates reverse side of paper.

> Indicates front/reverse of sections to be glued. Glue the same numbers to each other.