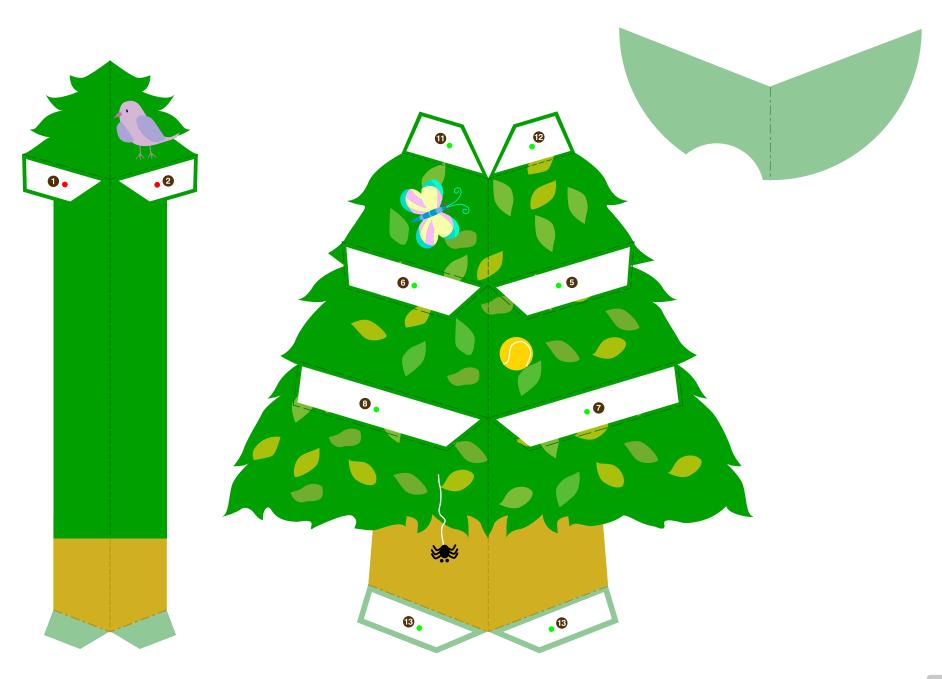

com/c-park/ ©Bookmark Inc.





## **CREATIVE PARK** Pop-up ABC **Queen** : Assembly Instructions

How to build the book Glue in the order of the numbers.

©Canon Inc. http://www.canon.com/c-park/ ©Bookmark Inc. Canon



Prepare the materials.Cut out the parts and give mountain and valley folding in advance.





























# Canon

# CREATIVE PARK

http://www.canon.com/c-park/ © Canon Inc. © Bookmark Inc.

#### **CREATIVE PARK** Pop-up ABC **Reinbow** : Assembly Instructions



















## **CREATIVE PARK** Pop-up ABC **Shell** : Assembly Instructions







## CREATIVE PARK Pop-up ABC Shell : Pattern





#### **CREATIVE PARK** Pop-up ABC **Tree** : Assembly Instructions





#### Canon



Give a mountain fold, glue it and cut off the part drawn on the part.























http://www.canon.com/c-park/ © Canon Inc. © Bookmark Inc.

## **CREATIVE PARK** Pop-up ABC **Umbrella** : Assembly Instructions















©Canon Inc.

http://www.canon.com/c-park/ ©Bookmark Inc.

#### **CREATIVE PARK** Pop-up ABC **Violin** : Assembly Instructions

©Canon Inc. http://www.canon.com/c-park/ ©Bookmark Inc.



Canon

# **CREATIVE PARK** Pop-up ABC **Violin** : Pattern



CREATIVE PARK Pop-up ABC Violin : Pattern













http://www.canon.com/c-park/ © Canon Inc. © Bookmark Inc.

## **CREATIVE PARK** Pop-up ABC Whale : Assembly Instructions





## **CREATIVE PARK** Pop-up ABC Whale : Pattern













## **CREATIVE PARK** Pop-up ABC **Xylophone** : Assembly Instructions



















http://www.canon.com/c-park/ © Canon Inc. © Bookmark Inc.