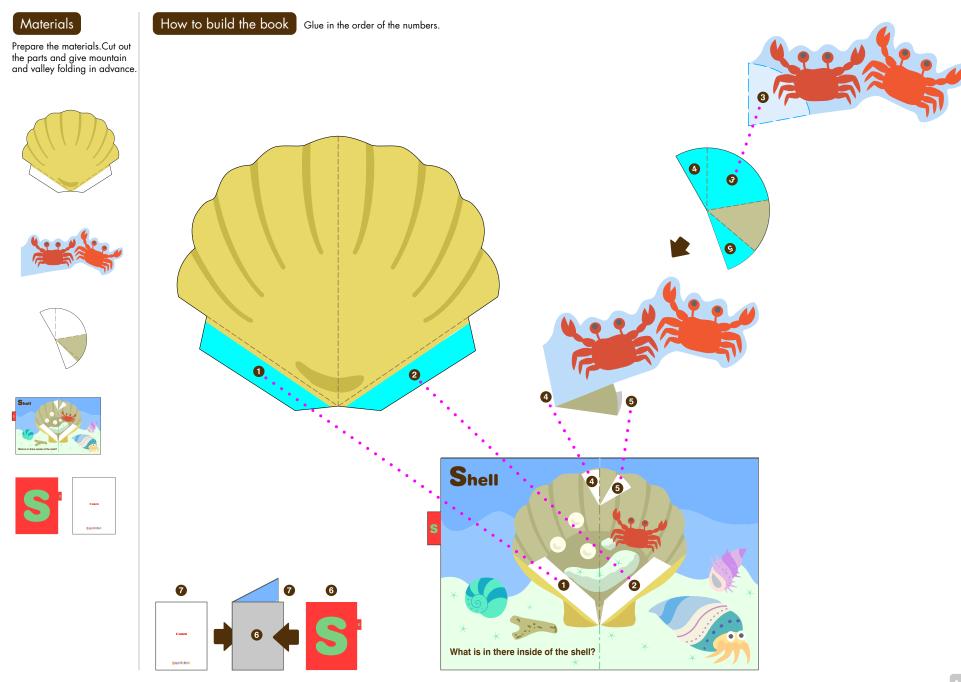

## **CREATIVE PARK** Pop-up ABC **Shell** : Assembly Instructions

#### Assembly Instructions · Pattern Thirty-eight A4 sheets (No. 1 to No. 38)

Notation Key Mountain fold (dotted line) Valley fold (dashed and dotted line) Scissors line (solid line) Guidelines (dotted lines) Align these guidelines when gluing pieces together. Arrow indicates Glue spot (Red dot) position for gluing Glue reverse side or insertion. (Green dot) \* The following are used in the assembly instructions. Indicates reverse side of paper.

> Indicates front/reverse of sections to be glued. Glue the same numbers to each other.