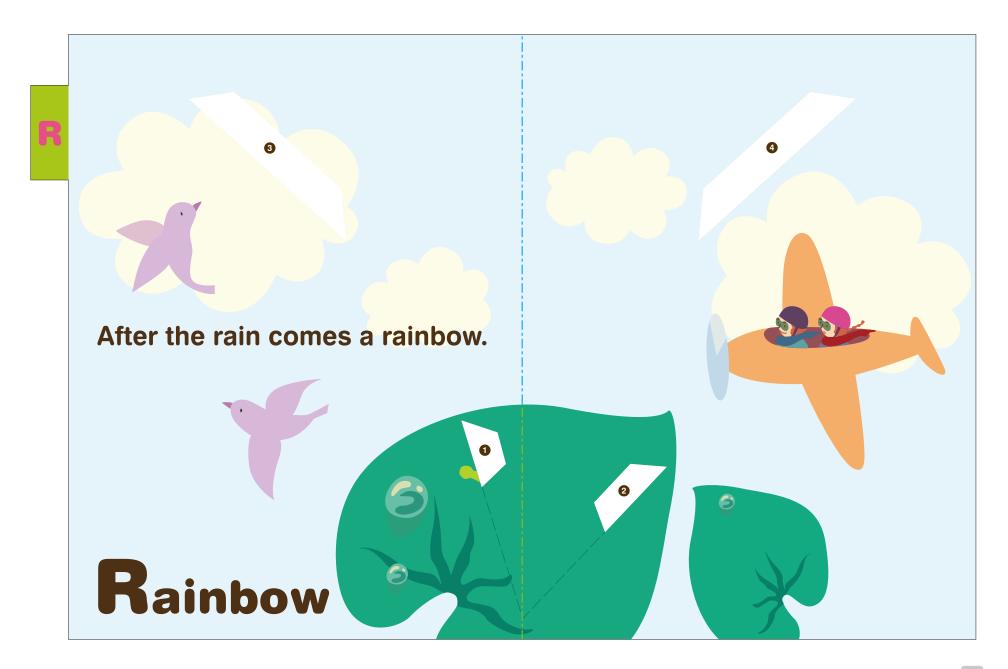

#### **CREATIVE PARK** Pop-up ABC **Reinbow** : Assembly Instructions

#### Assembly Instructions · Pattern Thirty-eight A4 sheets (No. 1 to No. 38)

Notation Key Mountain fold (dotted line) Valley fold (dashed and dotted line) Scissors line (solid line) Guidelines (dotted lines) Align these guidelines when gluing pieces together. Arrow indicates Glue spot (Red dot) position for gluing Glue reverse side or insertion. (Green dot) \* The following are used in the assembly instructions. Indicates reverse side of paper.

> Indicates front/reverse of sections to be glued. Glue the same numbers to each other.