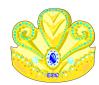

reverse side or insertion. (Green dot) \* The following are used in the assembly instructions. Indicates reverse side of paper.

> Indicates front/reverse of sections to be glued. Glue the same numbers to each other.



## CREATIVE PARK Pop-up ABC Queen Rainbow : Finished model





## CREATIVE PARK Pop-up ABC Shell Tree : Finished model





## CREATIVE PARK Pop-up ABC Umbrella Violin : Finished model





# CREATIVE PARK Pop-up ABC Whale Xylophone : Finished model http://www.canon.com/c-park/ ©Bookmark Inc.





## **CREATIVE PARK** Pop-up ABC **Queen** : Assembly Instructions

How to build the book Glue in the order of the numbers.

©Canon Inc. http://www.canon.com/c-park/ ©Bookmark Inc. Canon



Prepare the materials.Cut out the parts and give mountain and valley folding in advance.





























# Canon

# CREATIVE PARK

http://www.canon.com/c-park/ © Canon Inc. © Bookmark Inc.

#### **CREATIVE PARK** Pop-up ABC **Reinbow** : Assembly Instructions



















## **CREATIVE PARK** Pop-up ABC **Shell** : Assembly Instructions







## CREATIVE PARK Pop-up ABC Shell : Pattern





#### **CREATIVE PARK** Pop-up ABC **Tree** : Assembly Instructions





#### Canon



Give a mountain fold, glue it and cut off the part drawn on the part.























http://www.canon.com/c-park/ © Canon Inc. © Bookmark Inc.

## **CREATIVE PARK** Pop-up ABC **Umbrella** : Assembly Instructions















©Canon Inc.

http://www.canon.com/c-park/ ©Bookmark Inc.

#### **CREATIVE PARK** Pop-up ABC **Violin** : Assembly Instructions

©Canon Inc. http://www.can