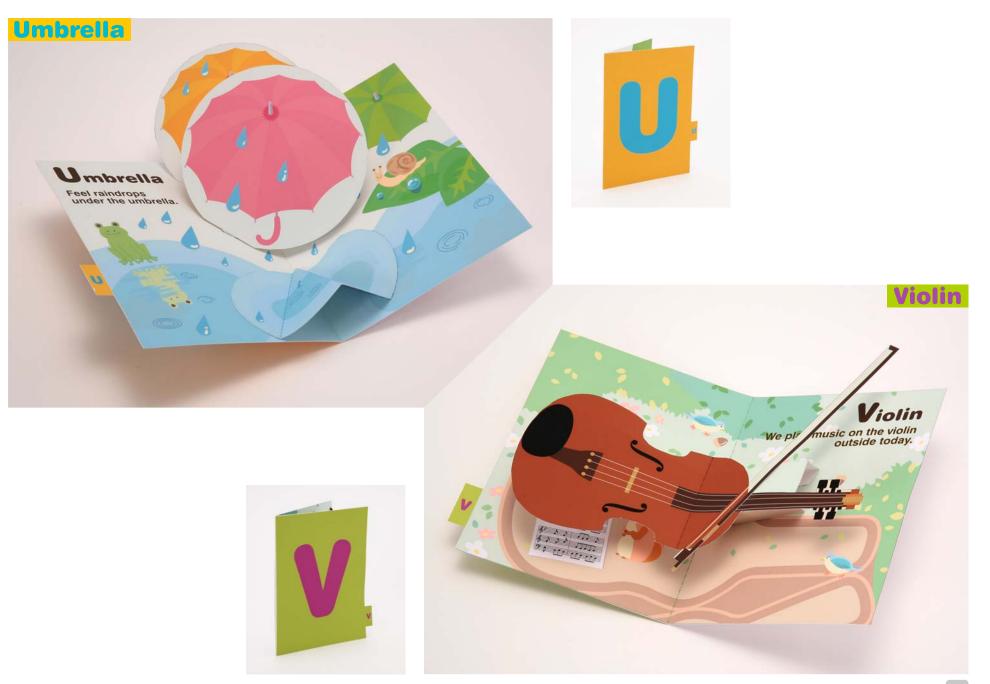

g children.

Please work somewhere out of reach of young children.

#### Assembly Instructions · Pattern Thirty-eight A4 sheets (No. 1 to No. 38)

Notation Key Mountain fold (dotted line) Valley fold (dashed and dotted line) Scissors line (solid line) Guidelines (dotted lines) Align these guidelines when gluing pieces together. Arrow indicates Glue spot (Red dot) position for gluing Glue reverse side or insertion. (Green dot) \* The following are used in the assembly instructions. Indicates reverse side of paper.

> Indicates front/reverse of sections to be glued. Glue the same numbers to each other.



## CREATIVE PARK Pop-up ABC Queen Rainbow : Finished model





## CREATIVE PARK Pop-up ABC Shell Tree : Finished model





## CREATIVE PARK Pop-up ABC Umbrella Violin : Finished model





# CREATIVE PARK Pop-up ABC Whale Xylophone : Finished model http://www.canon.com/c-park/ ©Bookmark Inc.





## **CREATIVE PARK** Pop-up ABC **Queen** : Assembly Instructions

How to build the book Glue in the order of the numbers.

©Canon Inc. http://www.canon.com/c-park/ ©Bookmark Inc. Canon



Prepare the materials.Cut out the parts and give mountain and valley folding in advance.





























# Canon

# CREATIVE PARK

http://www.canon.com/c-park/ © Canon Inc. © Bookmark Inc.

#### **CREATIVE PARK** Pop-up ABC **Reinbow** : Assembly Instructions



















## **CREATIVE PARK** Pop-up ABC **Shell** : Assembly Instructions







## CREATIVE PARK Pop-up ABC Shell : Pattern





#### **CREATIVE PARK** Pop-up ABC **Tree** : Assembly Instructions





#### Canon