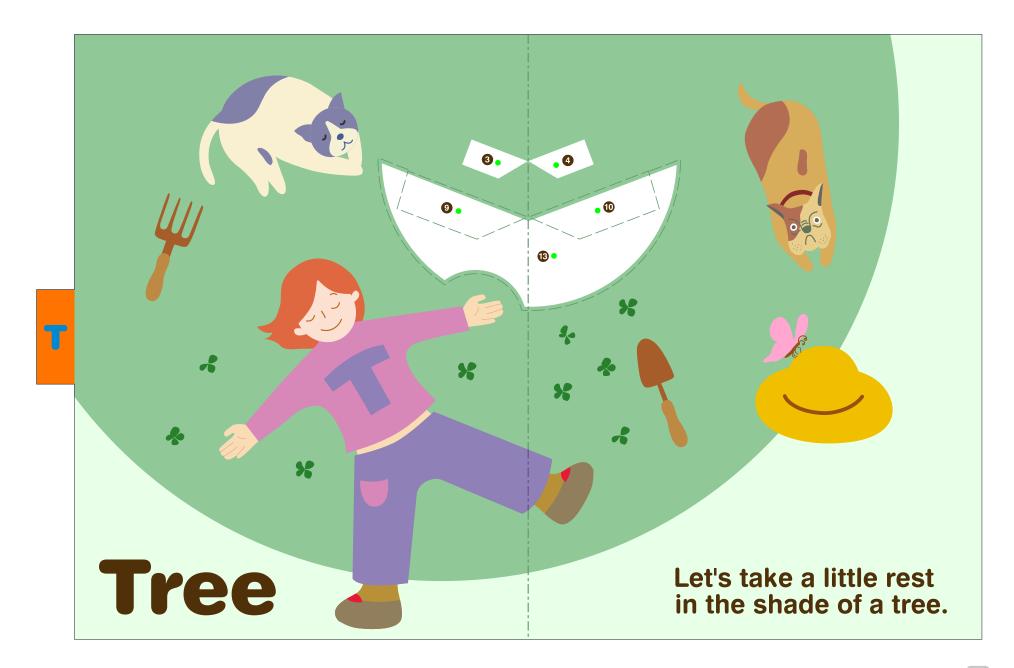

c-park/ ©Bookmark Inc.





## **CREATIVE PARK** Pop-up ABC **Queen** : Assembly Instructions

How to build the book Glue in the order of the numbers.

©Canon Inc. http://www.canon.com/c-park/ ©Bookmark Inc. Canon



Prepare the materials.Cut out the parts and give mountain and valley folding in advance.





























# Canon

# CREATIVE PARK

http://www.canon.com/c-park/ © Canon Inc. © Bookmark Inc.

#### **CREATIVE PARK** Pop-up ABC **Reinbow** : Assembly Instructions



















## **CREATIVE PARK** Pop-up ABC **Shell** : Assembly Instructions







## CREATIVE PARK Pop-up ABC Shell : Pattern





#### **CREATIVE PARK** Pop-up ABC **Tree** : Assembly Instructions





#### Canon



Give a mountain fold, glue it and cut off the part drawn on the part.























http://www.canon.com/c-park/ © Canon Inc. © Bookmark Inc.

## **CREATIVE PARK** Pop-up ABC **Umbrella** : Assembly Instructions















©Canon Inc.

http://www.canon.com/c-park/ ©Bookmark Inc.

#### **CREATIVE PARK** Pop-up ABC **Violin** : Assembly Instructions

©Canon Inc. http://www.canon.com/c-park/ ©Bookmark Inc.



Canon

# **CREATIVE PARK** Pop-up ABC **Violin** : Pattern



CREATIVE PARK Pop-up ABC Violin : Pattern













http://www.canon.com/c-park/ © Canon Inc. © Bookmark Inc.

## **CREATIVE PARK** Pop-up ABC Whale : Assembly Instructions





## **CREATIVE PARK** Pop-up ABC Whale : Pattern













## **CREATIVE PARK** Pop-up ABC **Xylophone** : Assembly Instructions



















http://www.canon.com/c-park/ © Canon Inc. © Bookmark Inc.