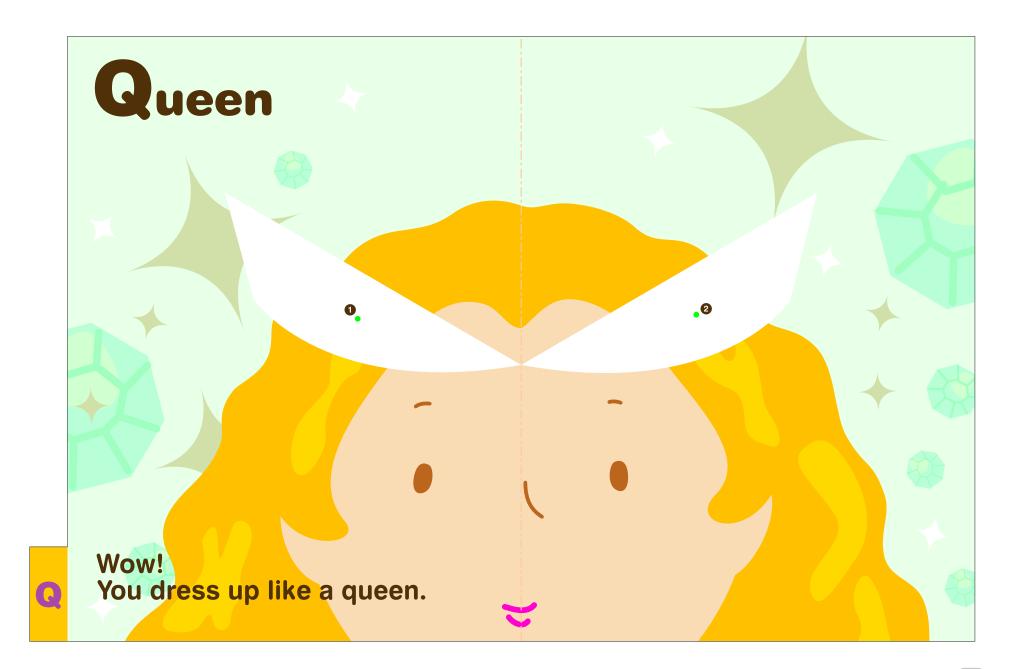

ertion. (Green dot) \* The following are used in the assembly instructions. Indicates reverse side of paper.

> Indicates front/reverse of sections to be glued. Glue the same numbers to each other.



## CREATIVE PARK Pop-up ABC Queen Rainbow : Finished model





## CREATIVE PARK Pop-up ABC Shell Tree : Finished model





## CREATIVE PARK Pop-up ABC Umbrella Violin : Finished model





# CREATIVE PARK Pop-up ABC Whale Xylophone : Finished model http://www.canon.com/c-park/ ©Bookmark Inc.





## **CREATIVE PARK** Pop-up ABC **Queen** : Assembly Instructions

How to build the book Glue in the order of the numbers.

©Canon Inc. http://www.canon.com/c-park/ ©Bookmark Inc. Canon



Prepare the materials.Cut out the parts and give mountain and valley folding in advance.





























# Canon

# CREATIVE PARK

http://www.canon.com/c-park/ © Canon Inc. © Bookmark Inc.

#### **CREATIVE PARK** Pop-up ABC **Reinbow** : Assembly Instructions



















## **CREATIVE PARK** Pop-up ABC **Shell** : Assembly Instructions







## CREATIVE PARK Pop-up ABC Shell : Pattern





#### **CREATIVE PARK** Pop-up ABC **Tree** : Assembly Instructions





#### Canon



Give a mountain fold, glue it and cut off the part drawn on the part.























http://www.canon.com/c-park/ © Canon Inc. © Bookmark Inc.

## **CREATIVE PARK** Pop-up ABC **Umbrella** : Assembly Instructions















©Canon Inc.

http://www.canon.com/c-park/ ©Bookmark Inc.

#### **CREATIVE PARK** Pop-up ABC **Violin** : Assembly Instructions

©Canon Inc. http://www.canon.com/c-park/ ©Book