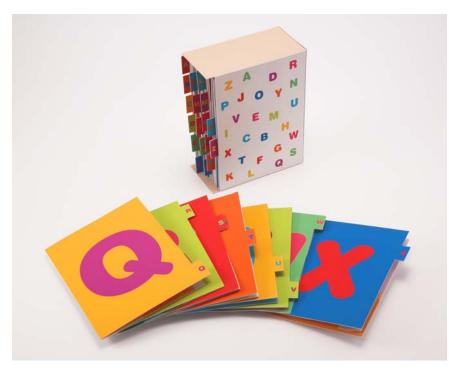

Pop-up ABC

"Pop-up ABC" is a fun picture book that children can move the 3 dimensional tricks and pictures and learn the alphabet. Each letter of the alphabet has a familiar motif little children will enjoy. Your children will improve artistic sentiments by making it and sharing it with merry talks together with the family and friends. The 26 pieces from A to Z can be stocked in a special case.