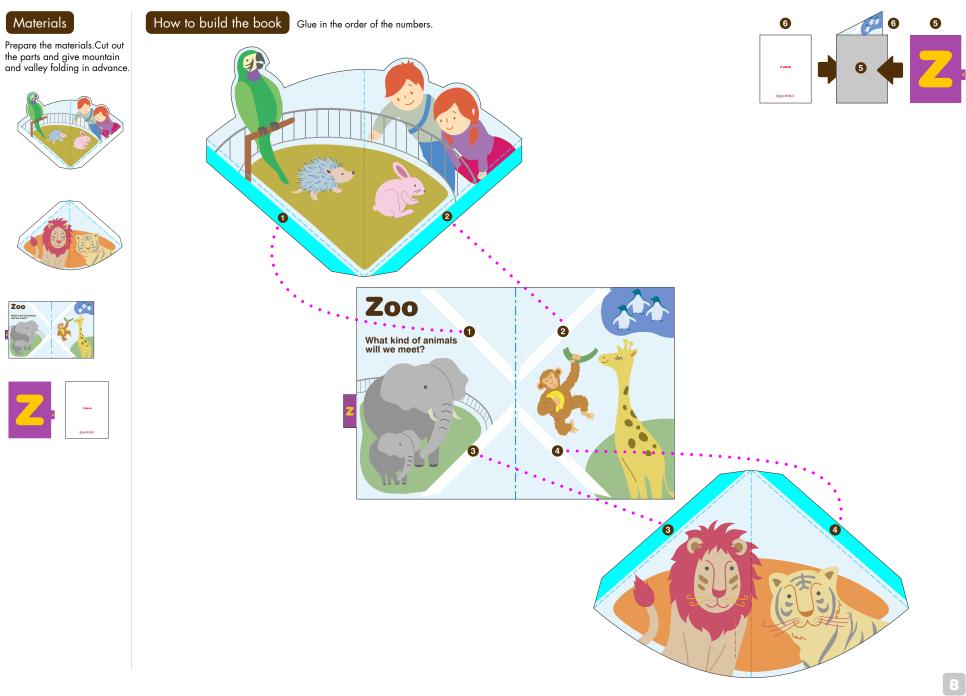

## **CREATIVE PARK** Pop-up ABC **ZOO** : Assembly Instructions

©Canon Inc. http://www.canon.com/c-park/ ©Bookmark Inc.

©Canon Inc.

http://www.canon.com/c-park/ ©Bookmark Inc.

#### Assembly Instructions · Pattern Seventeen A4 sheets (No. 1 to No. 17)

Indicates front/reverse of sections to be glued. Glue the same numbers to each other.