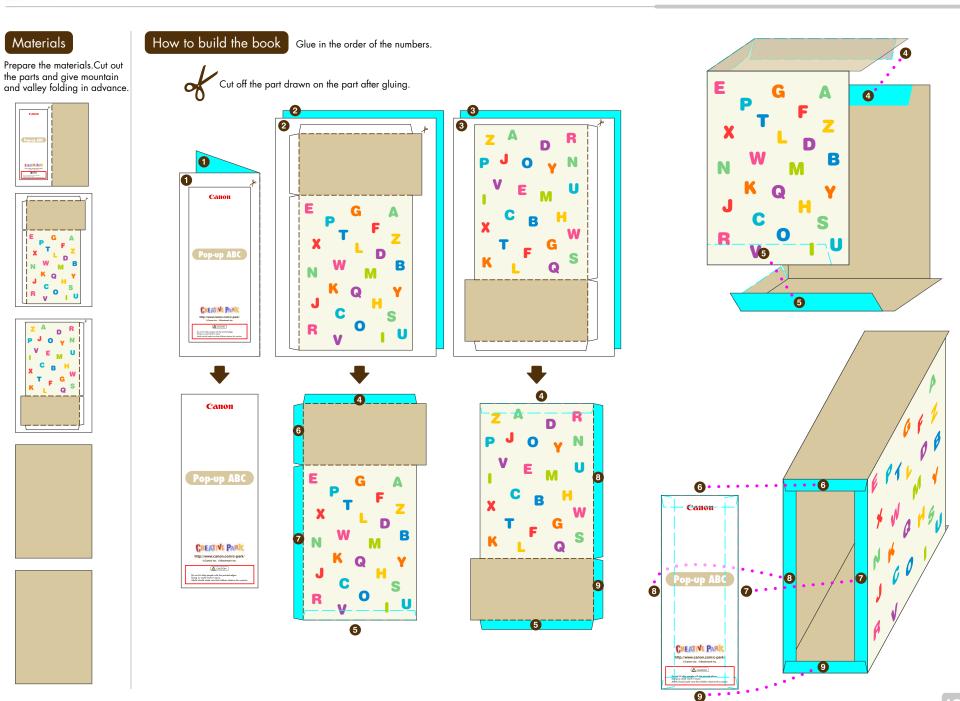

#### Assembly Instructions · Pattern Seventeen A4 sheets (No. 1 to No. 17)

Indicates front/reverse of sections to be glued. Glue the same numbers to each other.