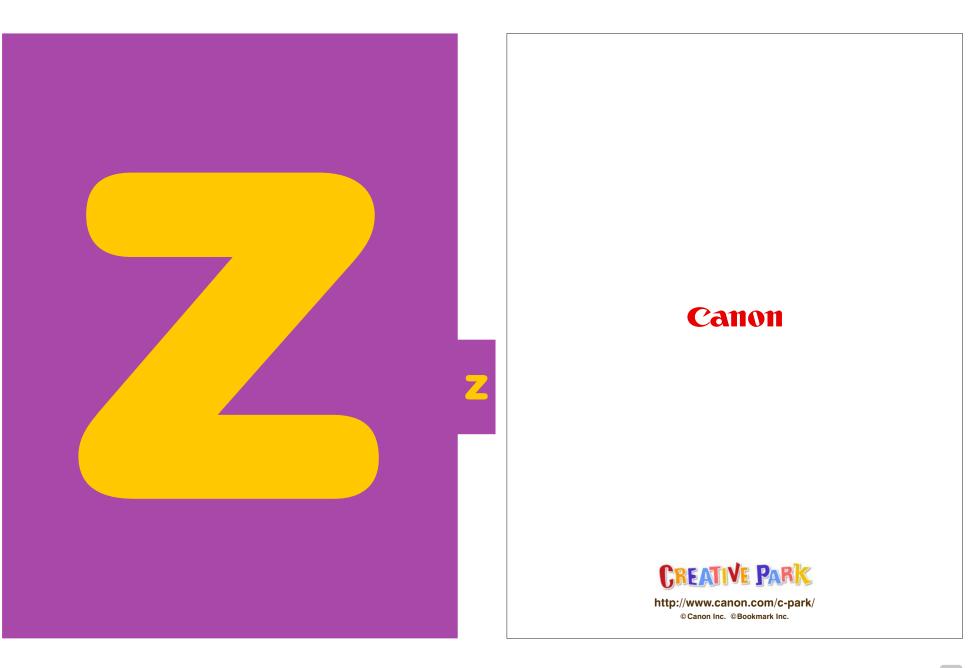

## **CREATIVE PARK** Pop-up ABC **Y Z** Special Case : Assembly Instructions

Pop-up ABC

"Pop-up ABC" is a fun picture book that children can move the 3 dimensional tricks and pictures and learn the alphabet. Each letter of the alphabet has a familiar motif little children will enjoy. Your children will improve artistic sentiments by making it and sharing it with merry talks together with the family and friends. The 26 pieces from A to Z can be stocked in a special case.