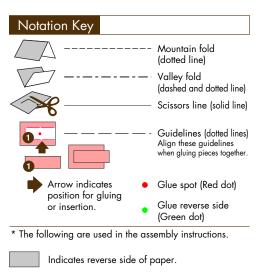

#### Assembly Instructions · Pattern Seventeen A4 sheets (No. 1 to No. 17)

Indicates front/reverse of sections to be glued. Glue the same numbers to each other.

## **CREATIVE PARK** Pop-up ABC Special Case : Assembly Instructions

2

15

3