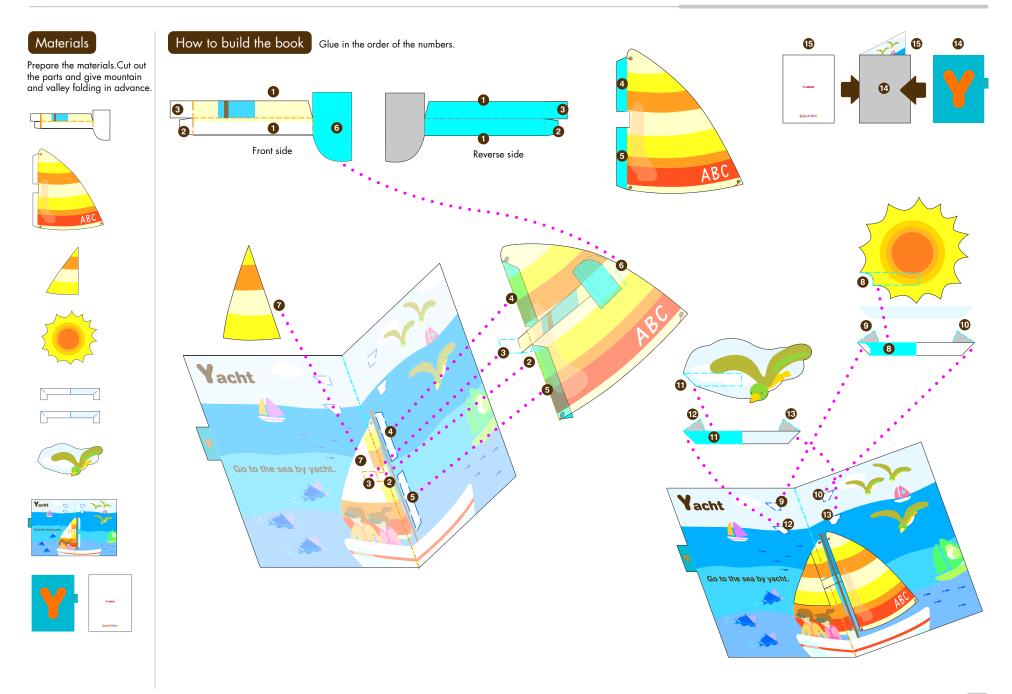

## **CREATIVE PARK** Pop-up ABC **Yacht** : Assembly Instructions

©Canon Inc. http://www.canon.com/c-park/ ©Bookmark Inc.

http://www.canon.com/c-park/ © Canon Inc. © Bookmark Inc.

#### Assembly Instructions · Pattern Seventeen A4 sheets (No. 1 to No. 17)

Indicates front/reverse of sections to be glued. Glue the same numbers to each other.

#### Assembly tip

- Writing the number of each section on its back side before cutting out the sections is highly recommended.
  (\* This way, you can be sure which section is which even after cutting out the sections.)
- Fold and crease mountain folds and valley folds before applying glue.
- Take your time to cut out each piece carefully.
- Trace along the folds with a ruler and an exhausted pen (no ink) to get a sharper, easier fold.
- When applying glue to large areas, take care to prevent warping of paper that may be caused by over-application of glue.

Apply small amounts of glue around the peripheral of the piece or use dual-sided tape to minimize warping.