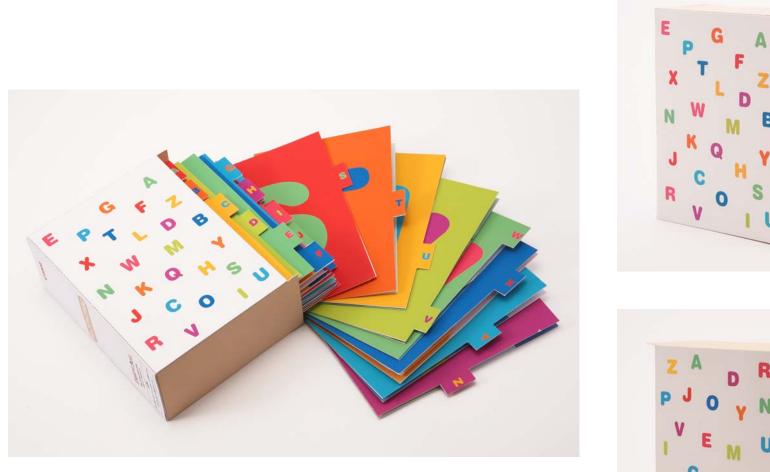

# **CREATIVE PARK** Pop-up ABC Special Case : Finished model

## **CREATIVE PARK** Pop-up ABC **Y Z** Special Case : Assembly Instructions

Pop-up ABC

"Pop-up ABC" is a fun picture book that children can move the 3 dimensional tricks and pictures and learn the alphabet. Each letter of the alphabet has a familiar motif little children will enjoy. Your children will improve artistic sentiments by making it and sharing it with merry talks together with the family and friends. The 26 pieces from A to Z can be stocked in a special case.