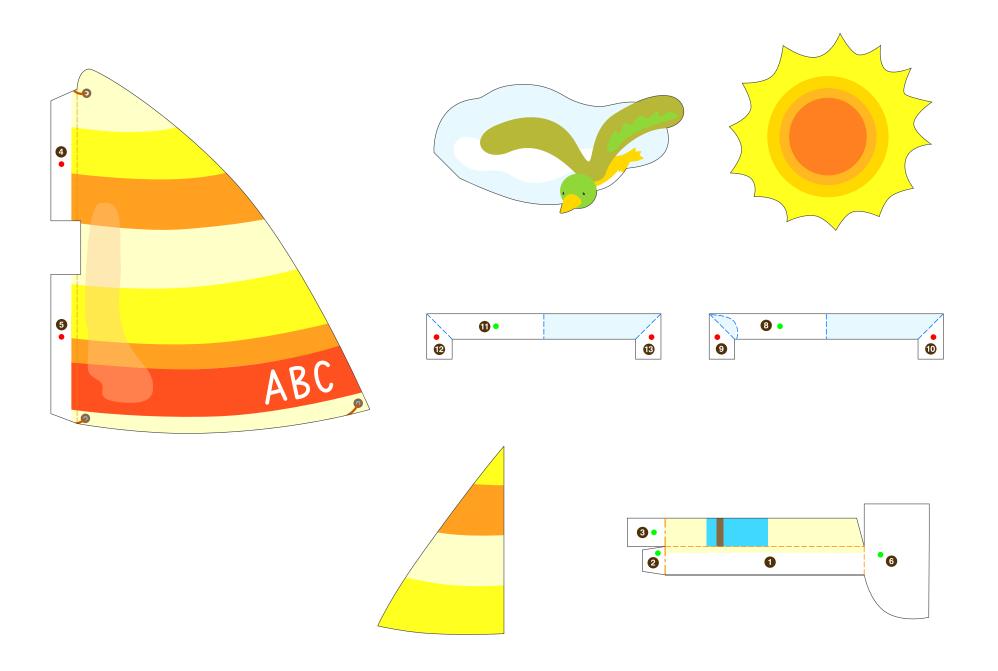

## **CREATIVE PARK** Pop-up ABC **Yacht** : Assembly Instructions

©Canon Inc. http://www.canon.com/c-park/ ©Bookmark Inc.

http://www.canon.com/c-park/ © Canon Inc. © Bookmark Inc.

#### Assembly Instructions · Pattern Seventeen A4 sheets (No. 1 to No. 17)

Indicates front/reverse of sections to be glued. Glue the same numbers to each other.