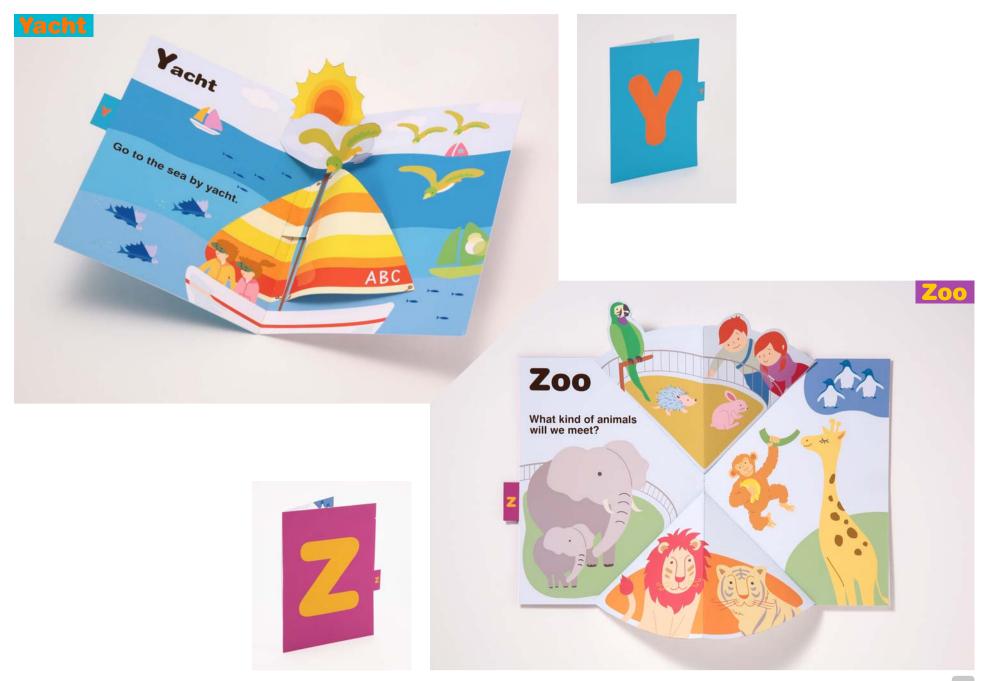

# CREATIVE PARK Pop-up ABC Yacht Zoo : Finished model

## **CREATIVE PARK** Pop-up ABC **Y Z** Special Case : Assembly Instructions

Pop-up ABC

"Pop-up ABC" is a fun picture book that children can move the 3 dimensional tricks and pictures and learn the alphabet. Each letter of the alphabet has a familiar motif little children will enjoy. Your children will improve artistic sentiments by making it and sharing it with merry talks together with the family and friends. The 26 pieces from A to Z can be stocked in a special case.