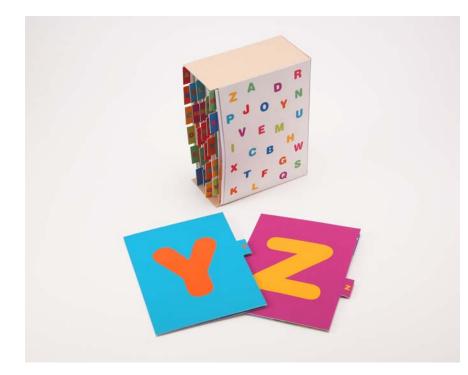

## **CREATIVE PARK** Pop-up ABC **Y Z** Special Case : Assembly Instructions

Pop-up ABC

"Pop-up ABC" is a fun picture book that children can move the 3 dimensional tricks and pictures and learn the alphabet. Each letter of the alphabet has a familiar motif little children will enjoy. Your children will improve artistic sentiments by making it and sharing it with merry talks together with the family and friends. The 26 pieces from A to Z can be stocked in a special case.

# **CREATIVE PARK** Pop-up ABC Special Case : Finished model