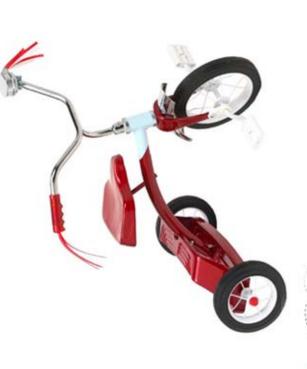

# Tricycle

)- Baby BumbleBee" Featuring the Bee Smart Baby Action Words Video Series at www.BabyBumbleBee.com